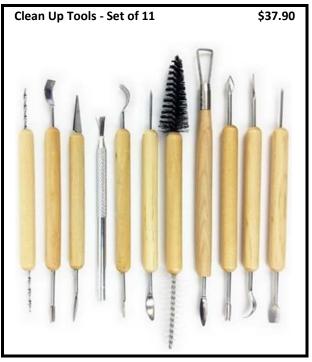

shape for detail trimming.



#### TOOLS





#### **PALETTES/ KIDNEYS PFIA** A-Medium 108mm long 4.50 В **PFIB** B-Small 76mm long 4.00 C **PFLC** C—Small Firm 76mm long 4.00 D **PFLD** D-Medium Firm 108mm long 4.50 **RSQ** E-Rubber Squeegee 4.00 **RKS** F- Small Rounded 4.00 G G- Medium Rounded 4.50 RKM









































# Chamois Leather CHAM \$2.50ea Fantastic for smoothing and compressing rims while throwing



#### **ALL PURPOSE** \$16.90 TOOL KIT **APTK** Twisted Cutting Needle Single Ended Wire Plain Steel Kidney Ribbon Tool Boxwood **Boxwood Rib** Modelling Tool **Double Ended** Ribbon Tool Sponge







Hand made in Australia from **Ground Spring** Steel to ensure the tool hold its sharpness, unlike some stainless steel that blunts quickly.



44















| ASSORTED TOOLS | CODE | ITEM                  | \$     |
|----------------|------|-----------------------|--------|
|                | HML  | Handle Maker - Large  | \$8.00 |
|                | HMS  | Handle Maker - Small  | \$8.00 |
|                | CUTS | Clean Up Tool - Small | \$5.70 |
|                | TWE  | Weenie                | \$5.50 |
|                | SFW  | Sgraffito - Fine Wire | \$5.50 |
|                | SPD  | Salt & Pepper Drill   | \$4.50 |
|                | SPD2 | Salt & Pepper Drill   | \$4.90 |

| KNIVES