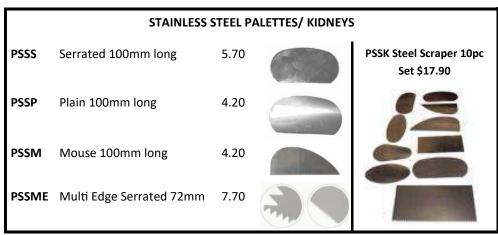

146 x 19mm

Micro-fine teeth allow detailed manicuring and finishing. It removes leather hard clay with ease and scores and blends wet surfaces as well. It is bendable so that shape can be customized to suit your

#### DO ALL

#### MTDOALL

#### \$56.90ea

The sharpened more familiar spade shape provides an excellent precise cutting edge, especial for working the details around the foot of tea bowls, bowls and plates.

The curl, provides both a broad surface for smoothing and a tight shape for detail trimming.



#### TOOLS





#### **PALETTES/ KIDNEYS PFIA** A-Medium 108mm long 4.50 В **PFIB** B-Small 76mm long 4.00 C **PFLC** C—Small Firm 76mm long 4.00 D **PFLD** D-Medium Firm 108mm long 4.50 **RSQ** E-Rubber Squeegee 4.00 **RKS** F- Small Rounded 4.00 G G- Medium Rounded 4.50 RKM









































# Chamois Leather CHAM \$2.50ea Fantastic for smoothing and compressing rims while throwing



#### **ALL PURPOSE** \$16.90 TOOL KIT **APTK** Twisted Cutting Needle Single Ended Wire Plain Steel Kidney Ribbon Tool Boxwood **Boxwood Rib** Modelling Tool **Double Ended** Ribbon Tool Sponge







Hand made in Australia from **Ground Spring** Steel to ensure the tool hold its sharpness, unlike some stainless steel that blunts quickly.



44















| ASSORTED TOOLS | CODE | ITEM                  | \$     |
|----------------|------|-----------------------|--------|
|                | HML  | Handle Maker - Large  | \$8.00 |
|                | HMS  | Handle Maker - Small  | \$8.00 |
|                | CUTS | Clean Up Tool - Small | \$5.70 |
|