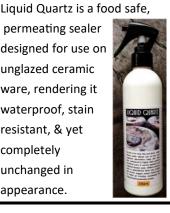

an "enhanced slip" that is intended to be used to repair and/or add attachments to greenware or bisque. Simply moisten pieces with water-no extra adhesive required!



#### AC-310 Mayco Silkscreen Medium (118ml) \$11.20ea

Mayco Silkscreen Medium is a thickening agent that, when added to Underglazes, creates a "ceramic paste" that is suitable to be used with

#### Kintsugi Kit -Basic \$24.90 KINK

This Simple kit is designed to help repair your broken ceramic items following the Japanese style of Kintsugi where flaws are enhanced instead of hidden.

**CONTAINS:** Ceramic Glue Gold powder **Applicators** 



#### Liquid Quartz 250mL \$63.90 LIQ

permeating sealer designed for use on unglazed ceramic ware, rendering it waterproof, stain resistant, & yet completely unchanged in appearance.



| CHRYSA    | NTHOS ACRYLIC SEALER                                                | 60mL    | 500mL   |
|-----------|---------------------------------------------------------------------|---------|---------|
| ASG       | Clear Gloss Sealer                                                  | \$10.90 | \$64.80 |
| ASM       | Clear Matte Sealer                                                  | \$10.90 | \$64.80 |
| Sealer is | thos Brush On Acrylic<br>s a nontoxic sealant<br>ication over items |         |         |

painted with Acrylic Colors. Available in gloss or matte

#### **MISCELLANEOUS**



#### 'Slop-Sak' Aprons

Split front for wheel throwing with tab & pen holder Tie or Cross Back styles \$70.00

> Extra Long also available \$80.00

#### 'Slop-Sak' Recycle Sacks

Easy clay recy