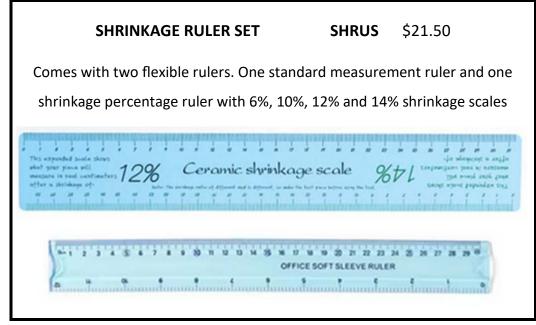

| РКРН  | Potters Knife - Plastic Handle | \$8.10 |
| The said of the sa | ХРК   | Xiem Potters Knife             | \$8.90 |









#### AC306 Mayco Clay Mender (59ml) \$9.60ea

Clay Mender is an "enhanced slip" that is intended to be used to repair and/or add attachments to greenware or bisque. Simply moisten pieces with water-no extra adhesive required!



#### AC-310 Mayco Silkscreen Medium (118ml) \$11.20ea

Mayco Silkscreen Medium is a thickening agent that, when added to Underglazes, creates a "ceramic paste" that is suitable to be used with

#### Kintsugi Kit -Basic \$24.90 KINK

This Simple kit is designed to help repair your broken ceramic items following the Japanese style of Kintsugi where flaws are enhanced instead of hidden.

**CONTAINS:** Ceramic Glue Gold powder **Applicators** 



#### Liquid Quartz 250mL \$63.90 LIQ

permeating sealer designed for use on unglazed ceramic ware, rendering it waterp