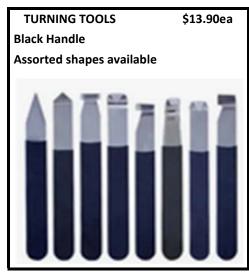

tight shape for detail trimming.



#### TOOLS





#### **PALETTES/ KIDNEYS PFIA** A-Medium 108mm long 4.50 В **PFIB** B-Small 76mm long 4.00 C **PFLC** C—Small Firm 76mm long 4.00 D **PFLD** D-Medium Firm 108mm long 4.50 **RSQ** E-Rubber Squeegee 4.00 **RKS** F- Small Rounded 4.00 G G- Medium Rounded 4.50 RKM









































# Chamois Leather CHAM \$2.50ea Fantastic for smoothing and compressing rims while throwing



#### **ALL PURPOSE** \$16.90 TOOL KIT **APTK** Twisted Cutting Needle Single Ended Wire Plain Steel Kidney Ribbon Tool Boxwood **Boxwood Rib** Modelling Tool **Double Ended** Ribbon Tool Sponge







Hand made in Australia from **Ground Spring** Steel to ensure the tool hold its sharpness, unlike some stainless steel that blunts quickly.



44















| ASSORTED TOOLS | CODE | ITEM                  | \$     |
|----------------|------|-----------------------|--------|
|                | HML  | Handle Maker - Large  | \$8.00 |
|                | HMS  | Handle Maker - Small  | \$8.00 |
|                | CUTS | Clean Up Tool - Small | \$5.70 |
|                | TWE  | Weenie                | \$5.50 |
|                | SFW  | Sgraffito - Fine Wire | \$5.50 |
|                | SPD  | Salt & Pepper Drill   | \$4.50 |
|                | SPD2 | Salt & Pepper Drill   | \$4.90 |

| KNIVES