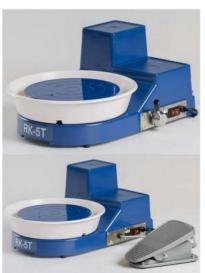

chine free as bench for water pot.
- DIMENSIONS: 750 x 572 x 275 to 580mm height adjustable 53kg

Nidec-Shimpo RK-55

(VL Lite) Potters Wheel

\$2020.00

SHIMPORK-55



- QUALITY MOTOR Belt Drive 100W. Smooth, quiet, powerful, no maintenance
- ELECTRONIC CONTROLLER precise speed control
- BROAD SPEED RANGE 0 250rpm and can handle up to 12kg of clay
- REVERSIBILITY Can be used by left and right hand throwers
- BUILT-IN BREAKER Motor is protected from overload
- REMOTE FOOT PEDAL Can be placed in most comfortable position
- TWO-PIECE SPLASHPAN Easy to clean, leaves front of machine free as bench for water pot and tools
- DIMENSION: 560 x 720 x 540mm 23kg

Nidec-Shimpo
Portable potters
wheels

**RK-5T (speed lever)** 

\$1245.50

SHIMPORK-5T

**RK-5TF** (foot pedal)

\$1410.00

SHIMPORK-5TF



The RK-5T is designed to be a fully featured highly transportable wheel. It's very light weight making it easily transportable yet sturdy for easy throwing.

- QUALITY DC MOTOR Smooth, quiet, powerful, no maintenance
- ELECTRONIC CONTROLLER precise speed control
- BROAD SPEED RANGE Allows optimum throwing speed for all applications can handle 10kg of clay
- REVERSIBILITY Can be used by left and right hand throwers
- BUILT-IN BREAKER Motor is protected from overload
- REMOTE FOOT PEDAL or SPEED LEVER Can be placed in most comfortable position
- ONE-PIECE SPLASHPAN Easy to clean
- WHEELHEAD: 178mm alloy with bat pins
- DIMENSION: 365 x 515 x 230mm 12Kg

|              | SHIMPO PARTS & ACCESSORIES                                                 |           |
|--------------|----------------