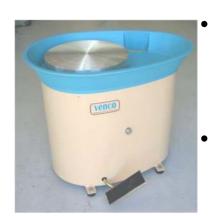

- Competitively priced
- Easy roller adjustment with thickness indicator
- Large diameter operator handle for easy rolling
- Comes complete with canvas
- Very stable galvanised and powdercoated steel frame
- Large work tables

**Additional Canvas** \$107.50









**Additional Canvas** 

\$77.80





#### **Available to order!**

#### **Direct Drive Glide**

\$2254.50 with pins

**VGWP** 

### Cone Drive No3 Mark II \$1885.00 with pins VCDWP

- •
- Free wheeling wheel headLight weight and compact
- Foot operated speed control
- Corrosion resistant aluminium tray and wheel head. Steel frame/body zinc plated and powder

coated for extreme corrosion resistance

- Infinitely variable dependent on foot pedal position
- Guaranteed for 36 months against defective parts or faulty workmanship



- Motor: Direct drive 400W permanent magnet.
   No belts or pulleys, brushless design (maintenance free).
- Corrosion resistant aluminium tray and wheel head. Steel frame/body zinc plated and powder coated for extreme corrosion resistance
- Ergonomic foot pedal with easy adjustment.
  - Easy clean touch pad control on side of wheel with forward and reverse option
  - Energy efficient, low power consumption



|         | VENCO PARTS & ACCESSORIES                                                                                                                                                                                      |                         |
|---------|-------------------------------------------------------------------------------------------------------------------------------