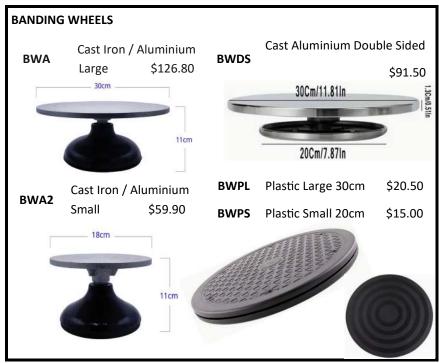

## **PIGGY BANK/ SALT SHAKER PLUG**





23mm & 24mm diameters





#### **CANE TEAPOT HANDLES**

| CODE   | SIZE                            | \$   |
|--------|---------------------------------|------|
| THT100 | Half Round 100 mm (4") Top Knot | 3.80 |
| THO230 | Oval 230 mm (9") Plain          | 4.00 |

#### WHEEL COVERS \$65.00

Available in breathable or waterproof fabrics in assorted colours/patterns

Venco style in stock, other styles made to order



#### **BRUSH/TOOL ROLLS**

Assorted colours and designs available

| 10 Pockets | \$28.00 |
|------------|---------|
| 9 Pockets  | \$25.50 |
| 8 Pockets  | \$22.50 |



#### **CLOCK PARTS** WHILE STOCKS LAST! CODE SIZE \$ ea

**CMP** Clock Movement 7.90 Clock Hands - Alloy СНА 2.20 (various designs)













#### STUDIO EQUIPMENT





#### **VENCO DRAINAGE ADAPTER**

\$55.20ea

To suit newer Venco wheels.

Includes full set of installation instructions



#### **XBM12 BATMATE™ \$26.70**

PATMATE

The perfect solution for bat jitter and warping.

Place Bat mate ™ below your problem bats on the wheel and instantly your warped bats become stable. It is also great for trimming bowls and plates.





#### TRIMMING CLAMP

Simple un-branded version of the Giffin Grip. Comes with items as shown

TRM Complete Set \$188.90





Table Height 87cm Table Length 120cm Table Width 82cm Roller Width 76cm Packed Weight 70kg (0.52m<sup>3</sup>)

- Competitively priced
- Easy roller adjustment with thickness indicator
- Large diameter operator handle for easy rolling
- Comes complete with canvas
- Very stable galvanised and powdercoat