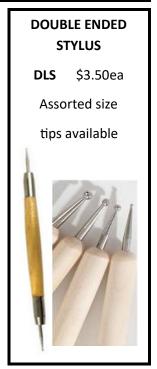

w detailed manicuring and finishing. It removes leather hard clay with ease and scores and blends wet surfaces as well. It is bendable so that shape can be customized to suit your

#### DO ALL

#### MTDOALL

#### \$56.90ea

The sharpened more familiar spade shape provides an excellent precise cutting edge, especial for working the details around the foot of tea bowls, bowls and plates.

The curl, provides both a broad surface for smoothing and a tight shape for detail trimming.



#### TOOLS





#### **PALETTES/ KIDNEYS PFIA** A-Medium 108mm long 4.50 В **PFIB** B-Small 76mm long 4.00 C **PFLC** C—Small Firm 76mm long 4.00 D **PFLD** D-Medium Firm 108mm long 4.50 **RSQ** E-Rubber Squeegee 4.00 **RKS** F- Small Rounded 4.00 G G- Medium Rounded 4.50 RKM









































# Chamois Leather CHAM \$2.50ea Fantastic for smoothing and compressing rims while throwing



#### **ALL PURPOSE** \$16.90 TOOL KIT **APTK** Twisted Cutting Needle Single Ended Wire Plain Steel Kidney Ribbon Tool Boxwood **Boxwood Rib** Modelling Tool **Double Ended** Ribbon Tool Sponge







Hand made in Australia from **Ground Spring** Steel to ensure the tool hold its sharpness, unlike some stainless steel that blunts quickly.



44















| ASSORTED TOOLS | CODE | ITEM                  | \$     |
|----------------|------|-----------------------|--------|
|                | HML  | Handle Maker - Large  | \$8.00 |
|                | HMS  | Handle Maker - Small  | \$8.00 |
|                | CUTS | Clean Up Tool - Small | \$5.70 |
|                | TWE  | Weenie