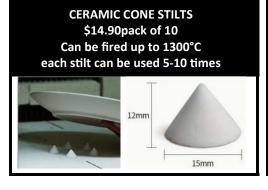

er) |            |       |  |
|-----------------------|------------|-------|--|
| CODE                  | SIZE       | \$ ea |  |
| PS1                   | 25mm (1")  | 1.90  |  |
| PS2                   | 50mm (2")  | 3.00  |  |
| PS3                   | 75mm (3")  | 3.90  |  |
| PS4                   | 100mm (4") | 4.70  |  |
| PS5                   | 125mm (5") | 5.50  |  |
| PS6                   | 150mm (6") | 6.30  |  |
| PS7                   | 175mm (7") | 7.10  |  |
| PS8                   | 200mm (8") | 7.90  |  |





| SPST  | SPEEDY STILTS (18 Pack) Suitable to 1140°C | \$37.00  |
|-------|--------------------------------------------|----------|
| SPSTL | Large 72 pack                              | \$142.50 |
| 激     | 15mm high                                  |          |



| STILTS—STEEL POINTED,<br>3 POINT STAR<br>Suitable for firing to 1160°C |                          |       |  |
|------------------------------------------------------------------------|--------------------------|-------|--|
| CODE                                                                   | SIZE (Point to<br>Point) | \$    |  |
| SS2                                                                    | 25mm                     | 4.80  |  |
| SS3                                                                    | 30mm                     | 5.10  |  |
| SS35                                                                   | 35mm                     | 5.90  |  |
| SS55                                                                   | 55mm                     | 6.90  |  |
| SS70