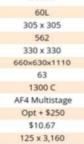

Power

Consistent Firing Results

\$



Nationwide Support Network





**Our New Touchscreen Controller** +\$250





#### **Desktop Kiln Range**















**DK40** 

| 1000 0000000000000000000000000000000000 |
|-----------------------------------------|
| 40L                                     |
| 305 x 305                               |
| 362                                     |
| 330 x 330                               |
| 660x630x910                             |
| 53                                      |
| 1300 C                                  |
| AF4 Multistage                          |
| Opt + \$250                             |
| \$8.20                                  |
| 125 x 2, 90                             |
| Od nuce                                 |

















| -              |
|----------------|
| DK70           |
| 70L            |
| 305 x 305      |
| 662            |
| 330 x 330      |
| 660x630x1210   |
| 68             |
| 1300 C         |
| AF4 Multistage |
| Opt + \$250    |
| \$11.90        |
| 125 x 5        |
|                |

(D1 PHASE 30A) \$6,990

"For more than a decade, Woodrow Kilns have supported me as my business has grown into the success it is today. Their Kilns are reliable and their support is exceptional, always going the extra mile to ensure my success and peace of mind."

\*Running cost for an entire firing with shelves and props to 1260C and electricity on 34c per kWh



The Clay Shed ABN 20 630 455 202 07 5476 5977

www.clayshed.com.au

2/24 Hitech Dr. Kunda Park QLD 4556



#### **Available to order!**

####