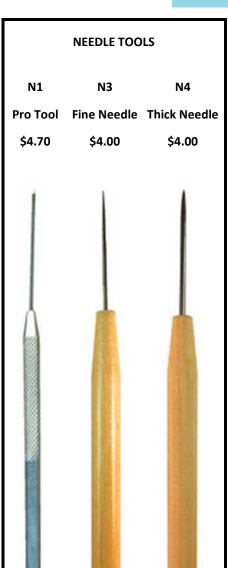

ht shape for detail trimming.



#### TOOLS





#### **PALETTES/ KIDNEYS PFIA** A-Medium 108mm long 4.50 В **PFIB** B-Small 76mm long 4.00 C **PFLC** C—Small Firm 76mm long 4.00 D **PFLD** D-Medium Firm 108mm long 4.50 **RSQ** E-Rubber Squeegee 4.00 **RKS** F- Small Rounded 4.00 G G- Medium Rounded 4.50 RKM









































# Chamois Leather CHAM \$2.50ea Fantastic for smoothing and compressing rims while throwing



#### **ALL PURPOSE** \$16.90 TOOL KIT **APTK** Twisted Cutting Needle Single Ended Wire Plain Steel Kidney Ribbon Tool Boxwood **Boxwood Rib** Modelling Tool **Double Ended** Ribbon Tool Sponge







Hand made in Australia from **Ground Spring** Steel to ensure the tool hold its sharpness, unlike some stainless steel that blunts quickly.



44















| ASSORTED TOOLS | CODE | ITEM                  | \$     |
|----------------|------|-----------------------|--------|
|                | HML  | Handle Maker - Large  | \$8.00 |
|                | HMS  | Handle Maker - Small  | \$8.00 |
|                | CUTS | Clean Up Tool - Small | \$5.70 |
|                | TWE  | Weenie                | \$5.50 |
|                | SFW  | Sgraffito - Fine Wire | \$5.50 |
|                | SPD  | Salt & Pepper Drill   | \$4.50 |
|                | SPD2 | Salt & Pepper Drill   | \$4.90 |

| KNIVES