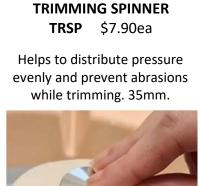

| РКРН  | Potters Knife - Plastic Handle | \$8.10 |
| The said of the sa | ХРК   | Xiem Potters Knife             | \$8.90 |









#### AC306 Mayco Clay Mender (59ml) \$9.60ea

Clay Mender is an "enhanced slip" that is intended to be used to repair and/or add attachments to greenware or bisque. Simply moisten pieces with water-no extra adhesive required!



#### AC-310 Mayco Silkscreen Medium (118ml) \$11.20ea

Mayco Silkscreen Medium is a thickening agent that, when added to Underglazes, creates a "ceramic paste" that is suitable to be used with

#### Kintsugi Kit -Basic \$24.90 KINK

This Simple kit is designed to help repair your broken ceramic items following the Japanese style of Kintsugi where flaws are enhanced instead of hidden.

**CONTAINS:** Ceramic Glue Gold powder **Applicators** 



#### Liquid Quartz 250mL \$63.90 LIQ

permeating sealer designed for use on unglazed ceramic ware, rendering it waterpro