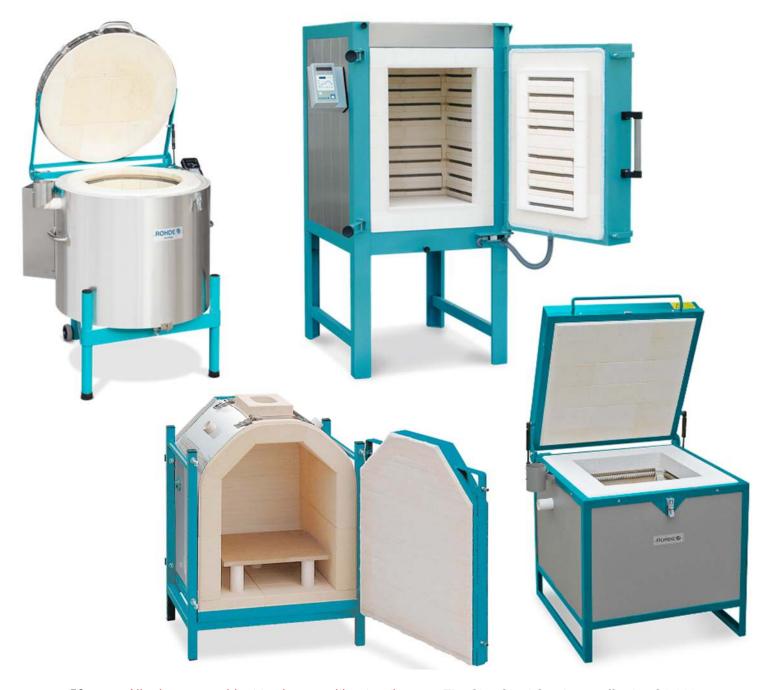

#### TRANSFER PAPERS (IMPORTED)

Works on all stages of clay! (soft, medium, leather hard, bone dry and bisque)

Temperature Range: Cone 06-10. Zinc-free Clear Glaze Recommended.

\*Not all transfers are always available — most designs can be ordered in with 4 weeks notice \*