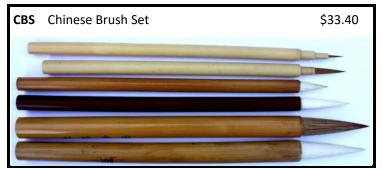

|                 | \$10.30   |

#### **BRUSHES**



| SQUARE SHADERS | CODE | SIZE | \$     |
|----------------|------|------|--------|
| THE            | FS18 | 1/8" | \$5.40 |
|                | FS14 | 1/4" | \$5.90 |
|                | FS38 | 3/8" | \$7.10 |
|                | FS12 | 1/2" | \$8.30 |



| GLAZE MOPS |                     |         |      |  |  |  |  |  |
|------------|---------------------|---------|------|--|--|--|--|--|
| CODE       | SIZE                | \$      |      |  |  |  |  |  |
| GMW18      | White 18mm          | \$7.30  |      |  |  |  |  |  |
| GMW27      | White 27mm          | \$9.80  | - 11 |  |  |  |  |  |
| GMW30      | White 30mm          | \$10.90 |      |  |  |  |  |  |
| GMS        | Superior 8mm x 40mm | \$35.90 |      |  |  |  |  |  |





| CALLIGRAPHY BRUSHES