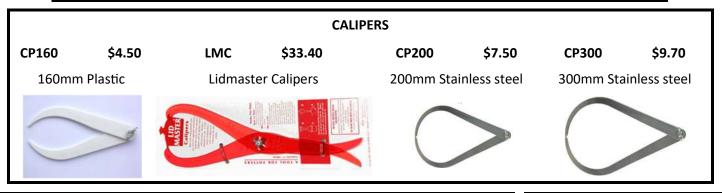

| РКРН  | Potters Knife - Plastic Handle | \$8.10 |
| The said of the sa | ХРК   | Xiem Potters Knife             | \$8.90 |









#### AC306 Mayco Clay Mender (59ml) \$9.60ea

Clay Mender is an "enhanced slip" that is intended to be used to repair and/or add attachments to greenware or bisque. Simply moisten pieces with water-no extra adhesive required!



#### AC-310 Mayco Silkscreen Medium (118ml) \$11.20ea

Mayco Silkscreen Medium is a thickening agent that, when added to Underglazes, creates a "ceramic paste" that is suitable to be used with

#### Kintsugi Kit -Basic \$24.90 KINK

This Simple kit is designed to help repair your broken ceramic items following the Japanese style of Kintsugi where flaws are enhanced instead of hidden.

**CONTAINS:** Ceramic Glue Gold powder **Applicators** 



#### Liquid Quartz 250mL \$63.90 LIQ

permeating sealer designed for use on unglazed ceramic ware, rendering it wate