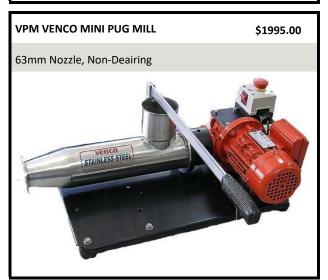

wheels.

Includes full set of installation instructions



#### **XBM12 BATMATE™ \$26.70**

PATMATE

The perfect solution for bat jitter and warping.

Place Bat mate ™ below your problem bats on the wheel and instantly your warped bats become stable. It is also great for trimming bowls and plates.





#### TRIMMING CLAMP

Simple un-branded version of the Giffin Grip. Comes with items as shown

TRM Complete Set \$188.90





Table Height 87cm Table Length 120cm Table Width 82cm Roller Width 76cm Packed Weight 70kg (0.52m<sup>3</sup>)

- Competitively priced
- Easy roller adjustment with thickness indicator
- Large diameter operator handle for easy rolling
- Comes complete with canvas
- Very stable galvanised and powdercoated steel frame
- Large work tables

**Additional Canvas** \$107.50









**Additional Canvas** 

\$77.80





#### **Available to order!**

#### **Direct Drive Glide**

\$2254.50 with pins

**VGWP** 

### Cone Drive No3 Mark II \$1885.00 with pins VCDWP

- •
- Free wheeling wheel headLight weight and compact
- Foot operated speed control
- Corrosion resistant aluminium tray and wheel head. Steel frame/body zinc plated and powder

coated for extreme corrosion resistance

- Infinitely variable dependent on foot pedal position
- Guaranteed for 36 months against defective parts or faulty workmanship



- Motor: Direct drive 400W permanent magnet.
   No belts or pulleys, brushless design (maintenance free).
- Corrosion resistant aluminium tray and wheel head. Steel frame/body zinc plated and powder coated for extreme corrosion resistance
- Ergonomic foot ped