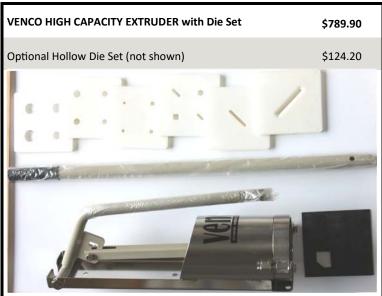

.

Includes full set of installation instructions



#### **XBM12 BATMATE™ \$26.70**

PATMATE

The perfect solution for bat jitter and warping.

Place Bat mate ™ below your problem bats on the wheel and instantly your warped bats become stable. It is also great for trimming bowls and plates.





#### TRIMMING CLAMP

Simple un-branded version of the Giffin Grip. Comes with items as shown

TRM Complete Set \$188.90





Table Height 87cm Table Length 120cm Table Width 82cm Roller Width 76cm Packed Weight 70kg (0.52m<sup>3</sup>)

- Competitively priced
- Easy roller adjustment with thickness indicator
- Large diameter operator handle for easy rolling
- Comes complete with canvas
- Very stable galvanised and powdercoated steel frame
- Large work tables

**Additional Canvas** \$107.50









**Additional Canvas** 

\$77.80





#### **Available to order!**

#### **Direct Drive Glide**

\$2254.50 with pins

**VGWP** 

### Cone Drive No3 Mark II \$1885.00 with pins VCDWP

- •
- Free wheeling wheel headLight weight and compact
- Foot operated speed control
- Corrosion resistant aluminium tray and wheel head. Steel frame/body zinc plated and powder

coated for extreme corrosion resistance

- Infinitely variable dependent on foot pedal position
- Guaranteed for 36 months against defective parts or faulty workmanship



- Motor: Direct drive 400W permanent magnet.
   No belts or pulleys, brushless design (maintenance free).
- Corrosion resistant aluminium tray and wheel head. Steel frame/body zinc plated and powder coated for extreme corrosion resistance
- Ergonomic foot pedal wit