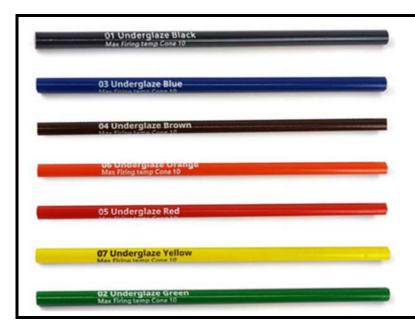

re      | \$19.40 | \$70.90  | DU37 | Butter                       | \$21.30                   | \$74.30    |
| DU16 | Aegean     | \$26.70 | \$104.30 | DU40 | Tuscany                      | \$19.40                   | \$69.50    |
| DU18 | Marine     | \$21.50 | \$72.90  | DU42 | Firecracker                  | \$32.20                   | \$117.00   |
| DU19 | Lagoon     | \$20.40 | \$72.90  |      |                              |                           |            |
| DU20 | Spearmint  | \$19.40 | \$74.50  | DUTK | Deco Trial Kit               | 7 Colours x 15mL          | \$38.90    |
| DU21 | Lime       | \$20.40 | \$74.50  |      | (Wattle, Pacific, Azure, Lir | me, Licorice, Coconut, Fi | recracker) |

<sup>\*</sup> Can burn out over 1250°C or give poor results if mixed together



#### UNDERGLAZE PENCILS

Lead Free; for shading, fine line drawing or identification on ceramics Max cone 10, colours can fade at higher temps.

\$24.90 each

| CODE | COLOUR |
|------|--------|
| UPB  | Black  |
| UPBL | Blue   |
| UPBR | Brown  |
| UPO  | Orange |
| UPRD | Red    |
| UPY  | Yellow |
| UPG  | Green  |

**WALKER CERAMICS DESIGN COLOURS** are Australian made, lead free, liquid colour concentrates of the highest standard. This range has numerous decorative applications that can give effects from opaque to translucent.

- Magnificent vibrancy on stoneware—even better on earthenware
- 25 ball milled colours—the STRONGEST ever developed
- Beautiful silky flow characteristics that will not powder when dry
- Can be applied to greenware or bisque
- Perfect for Majolica
- All col