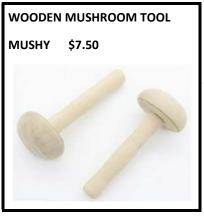

46 x 19mm

Micro-fine teeth allow detailed manicuring and finishing. It removes leather hard clay with ease and scores and blends wet surfaces as well. It is bendable so that shape can be customized to suit your

#### DO ALL

#### MTDOALL

#### \$56.90ea

The sharpened more familiar spade shape provides an excellent precise cutting edge, especial for working the details around the foot of tea bowls, bowls and plates.

The curl, provides both a broad surface for smoothing and a tight shape for detail trimming.



#### TOOLS





#### **PALETTES/ KIDNEYS PFIA** A-Medium 108mm long 4.50 В **PFIB** B-Small 76mm long 4.00 C **PFLC** C—Small Firm 76mm long 4.00 D **PFLD** D-Medium Firm 108mm long 4.50 **RSQ** E-Rubber Squeegee 4.00 **RKS** F- Small Rounded 4.00 G G- Medium Rounded 4.50 RKM









































# Chamois Leather CHAM \$2.50ea Fantastic for smoothing and compressing rims while throwing



#### **ALL PURPOSE** \$16.90 TOOL KIT **APTK** Twisted Cutting Needle Single Ended Wire Plain Steel Kidney Ribbon Tool Boxwood **Boxwood Rib** Modelling Tool **Double Ended** Ribbon Tool Sponge







Hand made in Australia from **Ground Spring** Steel to ensure the tool hold its sharpness, unlike some stainless steel that blunts quickly.



44















| ASSORTED TOOLS | CODE | ITEM                  | \$     |
|----------------|------|-----------------------|--------|
|                | HML  | Handle Maker - Large  | \$8.00 |
|                | HMS  | Handle Maker - Small  | \$8.00 |
|                | CUTS | Clean Up Tool - Small | \$5.70 |
|