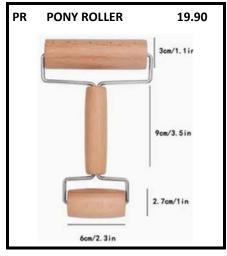

e teeth allow detailed manicuring and finishing. It removes leather hard clay with ease and scores and blends wet surfaces as well. It is bendable so that shape can be customized to suit your

#### DO ALL

#### MTDOALL

#### \$56.90ea

The sharpened more familiar spade shape provides an excellent precise cutting edge, especial for working the details around the foot of tea bowls, bowls and plates.

The curl, provides both a broad surface for smoothing and a tight shape for detail trimming.



#### TOOLS





#### **PALETTES/ KIDNEYS PFIA** A-Medium 108mm long 4.50 В **PFIB** B-Small 76mm long 4.00 C **PFLC** C—Small Firm 76mm long 4.00 D **PFLD** D-Medium Firm 108mm long 4.50 **RSQ** E-Rubber Squeegee 4.00 **RKS** F- Small Rounded 4.00 G G- Medium Rounded 4.50 RKM









































# Chamois Leather CHAM \$2.50ea Fantastic for smoothing and compressing rims while throwing



#### **ALL PURPOSE** \$16.90 TOOL KIT **APTK** Twisted Cutting Needle Single Ended Wire Plain Steel Kidney Ribbon Tool Boxwood **Boxwood Rib** Modelling Tool **Double Ended** Ribbon Tool Sponge







Hand made in Australia from **Ground Spring** Steel to ensure the tool hold its sharpness, unlike some stainless steel that blunts quickly.



44















| ASSORTED TOOLS | CODE | ITEM                  | \$     |
|----------------|------|-----------------------|--------|
|                | HML  | Handle Maker - Large  | \$8.00 |
|                | HMS  | Handle Maker - Small  | \$8.00 |
|                | CUTS | Clean Up Tool - Small | \$5.70 |
|                | TWE  | Weenie