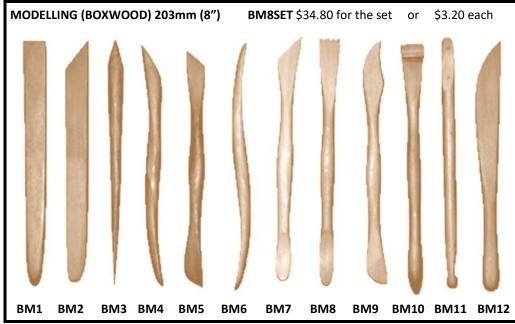

ine teeth allow detailed manicuring and finishing. It removes leather hard clay with ease and scores and blends wet surfaces as well. It is bendable so that shape can be customized to suit your

#### DO ALL

#### MTDOALL

#### \$56.90ea

The sharpened more familiar spade shape provides an excellent precise cutting edge, especial for working the details around the foot of tea bowls, bowls and plates.

The curl, provides both a broad surface for smoothing and a tight shape for detail trimming.



#### TOOLS





#### **PALETTES/ KIDNEYS PFIA** A-Medium 108mm long 4.50 В **PFIB** B-Small 76mm long 4.00 C **PFLC** C—Small Firm 76mm long 4.00 D **PFLD** D-Medium Firm 108mm long 4.50 **RSQ** E-Rubber Squeegee 4.00 **RKS** F- Small Rounded 4.00 G G- Medium Rounded 4.50 RKM









































# Chamois Leather CHAM \$2.50ea Fantastic for smoothing and compressing rims while throwing



#### **ALL PURPOSE** \$16.90 TOOL KIT **APTK** Twisted Cutting Needle Single Ended Wire Plain Steel Kidney Ribbon Tool Boxwood **Boxwood Rib** Modelling Tool **Double Ended** Ribbon Tool Sponge







Hand made in Australia from **Ground Spring** Steel to ensure the tool hold its sharpness, unlike some stainless steel that blunts quickly.



44















| ASSORTED TOOLS | CODE | ITEM                  | \$     |
|----------------|------|-----------------------|--------|
|                | HML  | Handle Maker - Large  | \$8.00 |
|                | HMS  | Handle Maker - Small  | \$8.00 |
|                | CUTS | Clean Up Tool - Small | \$5.70 |
|                | TWE  | Ween