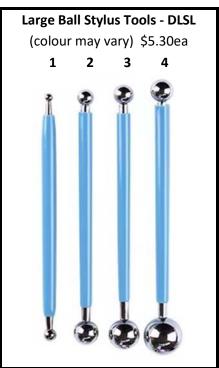

eth allow detailed manicuring and finishing. It removes leather hard clay with ease and scores and blends wet surfaces as well. It is bendable so that shape can be customized to suit your

#### DO ALL

#### MTDOALL

#### \$56.90ea

The sharpened more familiar spade shape provides an excellent precise cutting edge, especial for working the details around the foot of tea bowls, bowls and plates.

The curl, provides both a broad surface for smoothing and a tight shape for detail trimming.



#### TOOLS





#### **PALETTES/ KIDNEYS PFIA** A-Medium 108mm long 4.50 В **PFIB** B-Small 76mm long 4.00 C **PFLC** C—Small Firm 76mm long 4.00 D **PFLD** D-Medium Firm 108mm long 4.50 **RSQ** E-Rubber Squeegee 4.00 **RKS** F- Small Rounded 4.00 G G- Medium Rounded 4.50 RKM









































# Chamois Leather CHAM \$2.50ea Fantastic for smoothing and compressing rims while throwing



#### **ALL PURPOSE** \$16.90 TOOL KIT **APTK** Twisted Cutting Needle Single Ended Wire Plain Steel Kidney Ribbon Tool Boxwood **Boxwood Rib** Modelling Tool **Double Ended** Ribbon Tool Sponge







Hand made in Australia from **Ground Spring** Steel to ensure the tool hold its sharpness, unlike some stainless steel that blunts quickly.



44















| ASSORTED TOOLS | CODE | ITEM                  | \$     |
|----------------|------|-----------------------|--------|
|                | HML  | Handle Maker - Large  | \$8.00 |
|                | HMS  | Handle Maker - Small  | \$8.00 |
|                | CUTS | Clean Up Tool - Small | \$5.70 |
|                | TWE  | Weenie