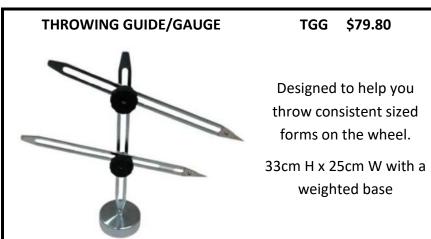

f fabrics in assorted colours/patterns

Venco style in stock, other styles made to order



#### **BRUSH/TOOL ROLLS**

Assorted colours and designs available

| 10 Pockets | \$28.00 |
|------------|---------|
| 9 Pockets  | \$25.50 |
| 8 Pockets  | \$22.50 |



#### **CLOCK PARTS** WHILE STOCKS LAST! CODE SIZE \$ ea

**CMP** Clock Movement 7.90 Clock Hands - Alloy СНА 2.20 (various designs)













#### STUDIO EQUIPMENT





#### **VENCO DRAINAGE ADAPTER**

\$55.20ea

To suit newer Venco wheels.

Includes full set of installation instructions



#### **XBM12 BATMATE™ \$26.70**

PATMATE

The perfect solution for bat jitter and warping.

Place Bat mate ™ below your problem bats on the wheel and instantly your warped bats become stable. It is also great for trimming bowls and plates.





#### TRIMMING CLAMP

Simple un-branded version of the Giffin Grip. Comes with items as shown

TRM Complete Set \$188.90





Table Height 87cm Table Length 120cm Table Width 82cm Roller Width 76cm Packed Weight 70kg (0.52m<sup>3</sup>)

- Competitively priced
- Easy roller adjustment with thickness indicator
- Large diameter operator handle for easy rolling
- Comes complete with canvas
- Very stable galvanised and powdercoated steel frame
- Large work tables

**Additional Canvas** \$107.50









**Additional Canvas** 

\$77.80





#### **Available to order!**

#### **Direct Drive Glide**

\$2254.50 with pins

**VGWP** 

### Cone Drive No3 Mark II \$1885.00 with pins VCDWP

- •
- Free wheeling wheel headLight weight and compact
- Foot operated speed control
- Corrosion resistant alumi