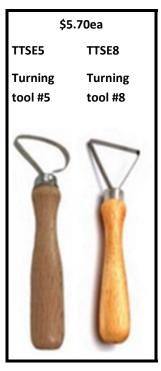

hape for detail trimming.



#### TOOLS





#### **PALETTES/ KIDNEYS PFIA** A-Medium 108mm long 4.50 В **PFIB** B-Small 76mm long 4.00 C **PFLC** C—Small Firm 76mm long 4.00 D **PFLD** D-Medium Firm 108mm long 4.50 **RSQ** E-Rubber Squeegee 4.00 **RKS** F- Small Rounded 4.00 G G- Medium Rounded 4.50 RKM









































# Chamois Leather CHAM \$2.50ea Fantastic for smoothing and compressing rims while throwing



#### **ALL PURPOSE** \$16.90 TOOL KIT **APTK** Twisted Cutting Needle Single Ended Wire Plain Steel Kidney Ribbon Tool Boxwood **Boxwood Rib** Modelling Tool **Double Ended** Ribbon Tool Sponge







Hand made in Australia from **Ground Spring** Steel to ensure the tool hold its sharpness, unlike some stainless steel that blunts quickly.



44















| ASSORTED TOOLS | CODE | ITEM                  | \$     |
|----------------|------|-----------------------|--------|
|                | HML  | Handle Maker - Large  | \$8.00 |
|                | HMS  | Handle Maker - Small  | \$8.00 |
|                | CUTS | Clean Up Tool - Small | \$5.70 |
|                | TWE  | Weenie                | \$5.50 |
|                | SFW  | Sgraffito - Fine Wire | \$5.50 |
|                | SPD  | Salt & Pepper Drill   | \$4.50 |
|                | SPD2 | Salt & Pepper Drill   | \$4.90 |

| KNIVES