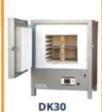

| \$28,990                  | \$29,990                  |

<sup>\*</sup> Running costs are based upon our recommended stoneware firing to 1260 C with an empty Kiln and a Electricity Price of 254 per kW/h # All Kiln Depths can be reduced by removing the kiln's door and/or hinges to allow passage through a standard 820mm doorway.

#### **Electrical Plugs and Sockets:**





















For more in depth Kiln information visit : www.kilns.com.au









**O7 5476 5977** 

www.clayshed.com.au

theclayshed4556@gmail.com





Affordable **Australian Made Kilns** 

#### Welcome to our New Desktop Range





**(4)** 

Runs On Single Phase Power

Consistent Firing Results

\$



Nationwide Support Network





**Our New Touchscreen Controller** +\$250





#### **Desktop Kiln Range**















**DK40** 

| 1000 0000000000000000000000000000000000 |
|-----------------------------------------|
| 40L                                     |
| 305 x 305                               |
| 362                                     |
| 330 x 330                               |
| 660x630x910                             |
| 53                                      |
| 1300 C                                  |
| AF4 Multistage                          |
| Opt + \$250                             |
| \$8.20                                  |
| 125 x 2, 90                             |
| Od nuce                                 |

















| -              |
|----------------|
| DK70           |
| 70L            |
| 305 x 305      |
| 662            |
| 330 x 330      |
| 660x630x1210