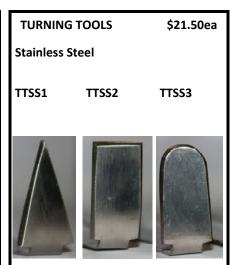

ight shape for detail trimming.



#### TOOLS





#### **PALETTES/ KIDNEYS PFIA** A-Medium 108mm long 4.50 В **PFIB** B-Small 76mm long 4.00 C **PFLC** C—Small Firm 76mm long 4.00 D **PFLD** D-Medium Firm 108mm long 4.50 **RSQ** E-Rubber Squeegee 4.00 **RKS** F- Small Rounded 4.00 G G- Medium Rounded 4.50 RKM









































# Chamois Leather CHAM \$2.50ea Fantastic for smoothing and compressing rims while throwing



#### **ALL PURPOSE** \$16.90 TOOL KIT **APTK** Twisted Cutting Needle Single Ended Wire Plain Steel Kidney Ribbon Tool Boxwood **Boxwood Rib** Modelling Tool **Double Ended** Ribbon Tool Sponge







Hand made in Australia from **Ground Spring** Steel to ensure the tool hold its sharpness, unlike some stainless steel that blunts quickly.



44















| ASSORTED TOOLS | CODE | ITEM                  | \$     |
|----------------|------|-----------------------|--------|
|                | HML  | Handle Maker - Large  | \$8.00 |
|                | HMS  | Handle Maker - Small  | \$8.00 |
|                | CUTS | Clean Up Tool - Small | \$5.70 |
|                | TWE  | Weenie                | \$5.50 |
|                | SFW  | Sgraffito - Fine Wire | \$5.50 |
|                | SPD  | Salt & Pepper Drill   | \$4.50 |
|                | SPD2 | Salt & Pepper Drill   | \$4.90 |

| KNIVES