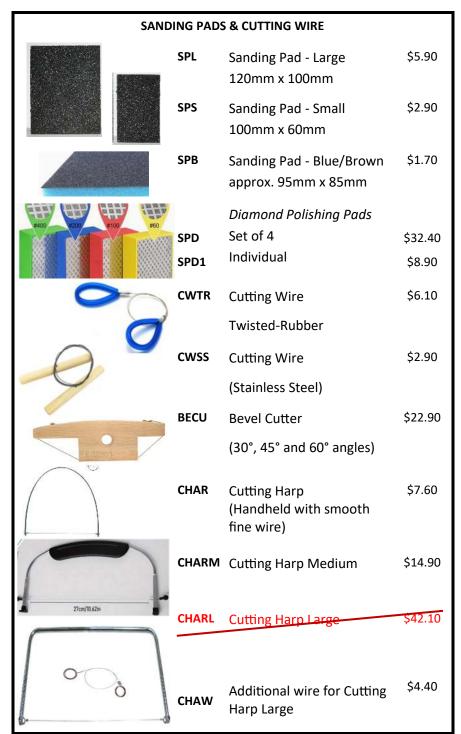

detailed manicuring and finishing. It removes leather hard clay with ease and scores and blends wet surfaces as well. It is bendable so that shape can be customized to suit your

#### DO ALL

#### MTDOALL

#### \$56.90ea

The sharpened more familiar spade shape provides an excellent precise cutting edge, especial for working the details around the foot of tea bowls, bowls and plates.

The curl, provides both a broad surface for smoothing and a tight shape for detail trimming.



#### TOOLS





#### **PALETTES/ KIDNEYS PFIA** A-Medium 108mm long 4.50 В **PFIB** B-Small 76mm long 4.00 C **PFLC** C—Small Firm 76mm long 4.00 D **PFLD** D-Medium Firm 108mm long 4.50 **RSQ** E-Rubber Squeegee 4.00 **RKS** F- Small Rounded 4.00 G G- Medium Rounded 4.50 RKM









































# Chamois Leather CHAM \$2.50ea Fantastic for smoothing and compressing rims while throwing



#### **ALL PURPOSE** \$16.90 TOOL KIT **APTK** Twisted Cutting Needle Single Ended Wire Plain Steel Kidney Ribbon Tool Boxwood **Boxwood Rib** Modelling Tool **Double Ended** Ribbon Tool Sponge







Hand made in Australia from **Ground Spring** Steel to ensure the tool hold its sharpness, unlike some stainless steel that blunts quickly.



44















| ASSORTED TOOLS | CODE | ITEM                  | \$     |
|----------------|------|-----------------------|--------|
|                | HML  | Handle Maker - Large  | \$8.00 |
|                | HMS  | Handle Maker - Small  | \$8.00 |
|                | CUTS | Clean Up Tool - Small | \$5.70 |
|                | TWE  | Weenie