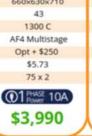

| \$28,990                  | \$29,990                  |

<sup>\*</sup> Running costs are based upon our recommended stoneware firing to 1260 C with an empty Kiln and a Electricity Price of 254 per kW/h # All Kiln Depths can be reduced by removing the kiln's door and/or hinges to allow passage through a standard 820mm doorway.

#### **Electrical Plugs and Sockets:**





















For more in depth Kiln information visit : www.kilns.com.au









**O7 5476 5977** 

www.clayshed.com.au

theclayshed4556@gmail.com





Affordable **Australian Made Kilns** 

#### Welcome to our New Desktop Range





**(4)** 

Runs On Single Phase Power

Consistent Firing Results

\$



Nationwide Support Network





**Our New Touchscreen Controller** +\$250





#### **Desktop Kiln Range**















**DK40** 

| 1000 0000000000000000000000000000000000 |
|-----------------------------------------|
| 40L                                     |
| 305 x 305                               |
| 362                                     |
| 330 x 330                               |
| 660x630x910                             |
| 53                                      |
| 1300 C                                  |
| AF4 Multistage                          |
| Opt + \$250                             |
| \$8.20                                  |
| 125 x 2, 90                             |
| Od nuce                                 |

















| -              |
|----------------|
| DK70           |
| 70L            |
| 305 x 305      |
| 662            |
| 330 x 330      |
| 660x630x121