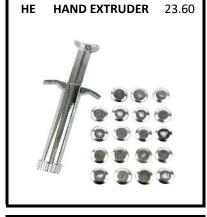

9mm

Micro-fine teeth allow detailed manicuring and finishing. It removes leather hard clay with ease and scores and blends wet surfaces as well. It is bendable so that shape can be customized to suit your

#### DO ALL

#### MTDOALL

#### \$56.90ea

The sharpened more familiar spade shape provides an excellent precise cutting edge, especial for working the details around the foot of tea bowls, bowls and plates.

The curl, provides both a broad surface for smoothing and a tight shape for detail trimming.



#### TOOLS





#### **PALETTES/ KIDNEYS PFIA** A-Medium 108mm long 4.50 В **PFIB** B-Small 76mm long 4.00 C **PFLC** C—Small Firm 76mm long 4.00 D **PFLD** D-Medium Firm 108mm long 4.50 **RSQ** E-Rubber Squeegee 4.00 **RKS** F- Small Rounded 4.00 G G- Medium Rounded 4.50 RKM









































# Chamois Leather CHAM \$2.50ea Fantastic for smoothing and compressing rims while throwing



#### **ALL PURPOSE** \$16.90 TOOL KIT **APTK** Twisted Cutting Needle Single Ended Wire Plain Steel Kidney Ribbon Tool Boxwood **Boxwood Rib** Modelling Tool **Double Ended** Ribbon Tool Sponge







Hand made in Australia from **Ground Spring** Steel to ensure the tool hold its sharpness, unlike some stainless steel that blunts quickly.



44















| ASSORTED TOOLS | CODE | ITEM                  | \$     |
|----------------|------|-----------------------|--------|
|                | HML  | Handle Maker - Large  | \$8.00 |
|                | HMS  | Handle Maker - Small  | \$8.00 |
|                | CUTS | Clean Up Tool - Small | \$5.70 |
|                |