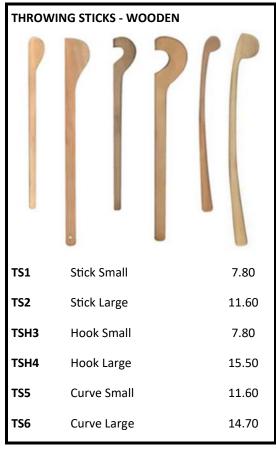

19mm

Micro-fine teeth allow detailed manicuring and finishing. It removes leather hard clay with ease and scores and blends wet surfaces as well. It is bendable so that shape can be customized to suit your

#### DO ALL

#### MTDOALL

#### \$56.90ea

The sharpened more familiar spade shape provides an excellent precise cutting edge, especial for working the details around the foot of tea bowls, bowls and plates.

The curl, provides both a broad surface for smoothing and a tight shape for detail trimming.



#### TOOLS





#### **PALETTES/ KIDNEYS PFIA** A-Medium 108mm long 4.50 В **PFIB** B-Small 76mm long 4.00 C **PFLC** C—Small Firm 76mm long 4.00 D **PFLD** D-Medium Firm 108mm long 4.50 **RSQ** E-Rubber Squeegee 4.00 **RKS** F- Small Rounded 4.00 G G- Medium Rounded 4.50 RKM









































# Chamois Leather CHAM \$2.50ea Fantastic for smoothing and compressing rims while throwing



#### **ALL PURPOSE** \$16.90 TOOL KIT **APTK** Twisted Cutting Needle Single Ended Wire Plain Steel Kidney Ribbon Tool Boxwood **Boxwood Rib** Modelling Tool **Double Ended** Ribbon Tool Sponge







Hand made in Australia from **Ground Spring** Steel to ensure the tool hold its sharpness, unlike some stainless steel that blunts quickly.



44















| ASSORTED TOOLS | CODE | ITEM                  | \$     |
|----------------|------|-----------------------|--------|
|                | HML  | Handle Maker - Large  | \$8.00 |
|                | HMS  | Handle Maker - Small  | \$8.00 |
|                | CUTS | Clean Up Tool - Small | \$5.70 |
|