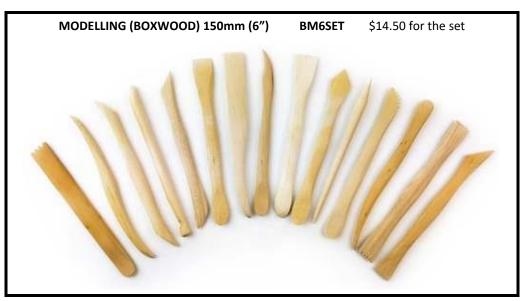

teeth allow detailed manicuring and finishing. It removes leather hard clay with ease and scores and blends wet surfaces as well. It is bendable so that shape can be customized to suit your

#### DO ALL

#### MTDOALL

#### \$56.90ea

The sharpened more familiar spade shape provides an excellent precise cutting edge, especial for working the details around the foot of tea bowls, bowls and plates.

The curl, provides both a broad surface for smoothing and a tight shape for detail trimming.



#### TOOLS





#### **PALETTES/ KIDNEYS PFIA** A-Medium 108mm long 4.50 В **PFIB** B-Small 76mm long 4.00 C **PFLC** C—Small Firm 76mm long 4.00 D **PFLD** D-Medium Firm 108mm long 4.50 **RSQ** E-Rubber Squeegee 4.00 **RKS** F- Small Rounded 4.00 G G- Medium Rounded 4.50 RKM









































# Chamois Leather CHAM \$2.50ea Fantastic for smoothing and compressing rims while throwing



#### **ALL PURPOSE** \$16.90 TOOL KIT **APTK** Twisted Cutting Needle Single Ended Wire Plain Steel Kidney Ribbon Tool Boxwood **Boxwood Rib** Modelling Tool **Double Ended** Ribbon Tool Sponge







Hand made in Australia from **Ground Spring** Steel to ensure the tool hold its sharpness, unlike some stainless steel that blunts quickly.



44















| ASSORTED TOOLS | CODE | ITEM                  | \$     |
|----------------|------|-----------------------|--------|
|                | HML  | Handle Maker - Large  | \$8.00 |
|                | HMS  | Handle Maker - Small  | \$8.00 |
|                | CUTS | Clean Up Tool - Small | \$5.70 |
|                | TWE  | Weenie