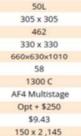

Phase Power

Consistent Firing Results

\$



Nationwide Support Network





**Our New Touchscreen Controller** +\$250





#### **Desktop Kiln Range**















**DK40** 

| 1000 0000000000000000000000000000000000 |
|-----------------------------------------|
| 40L                                     |
| 305 x 305                               |
| 362                                     |
| 330 x 330                               |
| 660x630x910                             |
| 53                                      |
| 1300 C                                  |
| AF4 Multistage                          |
| Opt + \$250                             |
| \$8.20                                  |
| 125 x 2, 90                             |
| Od nuce                                 |

















| -              |
|----------------|
| DK70           |
| 70L            |
| 305 x 305      |
| 662            |
| 330 x 330      |
| 660x630x1210   |
| 68             |
| 1300 C         |
| AF4 Multistage |
| Opt + \$250    |
| \$11.90        |
| 125 x 5        |
|                |

(D1 PHASE 30A) \$6,990

"For more than a decade, Woodrow Kilns have supported me as my business has grown into the success it is today. Their Kilns are reliable and their support is exceptional, always going the extra mile to ensure my success and peace of mind."

\*Running cost for an entire firing with shelves and props to 1260C and electricity on 34c per kWh



The Clay Shed ABN 20 630 455 202 07 5476 5977

www.clayshed.com.au

2/24 Hitech Dr. Kunda Park QLD 4556



#### **Available to order!**