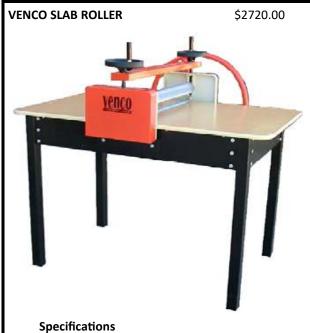

ed colours and designs available

| 10 Pockets | \$28.00 |
|------------|---------|
| 9 Pockets  | \$25.50 |
| 8 Pockets  | \$22.50 |



#### **CLOCK PARTS** WHILE STOCKS LAST! CODE SIZE \$ ea

**CMP** Clock Movement 7.90 Clock Hands - Alloy СНА 2.20 (various designs)













#### STUDIO EQUIPMENT





#### **VENCO DRAINAGE ADAPTER**

\$55.20ea

To suit newer Venco wheels.

Includes full set of installation instructions



#### **XBM12 BATMATE™ \$26.70**

PATMATE

The perfect solution for bat jitter and warping.

Place Bat mate ™ below your problem bats on the wheel and instantly your warped bats become stable. It is also great for trimming bowls and plates.





#### TRIMMING CLAMP

Simple un-branded version of the Giffin Grip. Comes with items as shown

TRM Complete Set \$188.90





Table Height 87cm Table Length 120cm Table Width 82cm Roller Width 76cm Packed Weight 70kg (0.52m<sup>3</sup>)

- Competitively priced
- Easy roller adjustment with thickness indicator
- Large diameter operator handle for easy rolling
- Comes complete with canvas
- Very stable galvanised and powdercoated steel frame
- Large work tables

**Additional Canvas** \$107.50









**Additional Canvas** 

\$77.80





#### **Available to order!**

#### **Direct Drive Glide**

\$2254.50 with pins

**VGWP** 

### Cone Drive No3 Mark II \$1885.00 with pins VCDWP

- •
- Free wheeling wheel headLight weight and compact
- Foot operated speed control
- Corrosion resistant aluminium tray and wheel head. Steel frame/body zinc plated and powder

coated for extreme corrosion resistance

- Infinitely vari