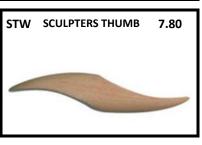

Micro-fine teeth allow detailed manicuring and finishing. It removes leather hard clay with ease and scores and blends wet surfaces as well. It is bendable so that shape can be customized to suit your

#### DO ALL

#### MTDOALL

#### \$56.90ea

The sharpened more familiar spade shape provides an excellent precise cutting edge, especial for working the details around the foot of tea bowls, bowls and plates.

The curl, provides both a broad surface for smoothing and a tight shape for detail trimming.



#### TOOLS





#### **PALETTES/ KIDNEYS PFIA** A-Medium 108mm long 4.50 В **PFIB** B-Small 76mm long 4.00 C **PFLC** C—Small Firm 76mm long 4.00 D **PFLD** D-Medium Firm 108mm long 4.50 **RSQ** E-Rubber Squeegee 4.00 **RKS** F- Small Rounded 4.00 G G- Medium Rounded 4.50 RKM









































# Chamois Leather CHAM \$2.50ea Fantastic for smoothing and compressing rims while throwing



#### **ALL PURPOSE** \$16.90 TOOL KIT **APTK** Twisted Cutting Needle Single Ended Wire Plain Steel Kidney Ribbon Tool Boxwood **Boxwood Rib** Modelling Tool **Double Ended** Ribbon Tool Sponge







Hand made in Australia from **Ground Spring** Steel to ensure the tool hold its sharpness, unlike some stainless steel that blunts quickly.



44















| ASSORTED TOOLS | CODE | ITEM                  | \$     |
|----------------|------|-----------------------|--------|
|                | HML  | Handle Maker - Large  | \$8.00 |
|                | HMS  | Handle Maker - Small  | \$8.00 |
|                | CUTS | Clean Up Tool - Small | \$5.70 |
|                | TWE