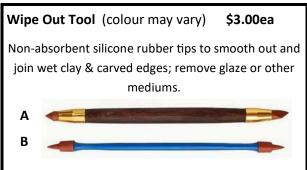

low detailed manicuring and finishing. It removes leather hard clay with ease and scores and blends wet surfaces as well. It is bendable so that shape can be customized to suit your

#### DO ALL

#### MTDOALL

#### \$56.90ea

The sharpened more familiar spade shape provides an excellent precise cutting edge, especial for working the details around the foot of tea bowls, bowls and plates.

The curl, provides both a broad surface for smoothing and a tight shape for detail trimming.



#### TOOLS





#### **PALETTES/ KIDNEYS PFIA** A-Medium 108mm long 4.50 В **PFIB** B-Small 76mm long 4.00 C **PFLC** C—Small Firm 76mm long 4.00 D **PFLD** D-Medium Firm 108mm long 4.50 **RSQ** E-Rubber Squeegee 4.00 **RKS** F- Small Rounded 4.00 G G- Medium Rounded 4.50 RKM









































# Chamois Leather CHAM \$2.50ea Fantastic for smoothing and compressing rims while throwing



#### **ALL PURPOSE** \$16.90 TOOL KIT **APTK** Twisted Cutting Needle Single Ended Wire Plain Steel Kidney Ribbon Tool Boxwood **Boxwood Rib** Modelling Tool **Double Ended** Ribbon Tool Sponge







Hand made in Australia from **Ground Spring** Steel to ensure the tool hold its sharpness, unlike some stainless steel that blunts quickly.



44















| ASSORTED TOOLS | CODE | ITEM                  | \$     |
|----------------|------|-----------------------|--------|
|                | HML  | Handle Maker - Large  | \$8.00 |
|                | HMS  | Handle Maker - Small  | \$8.00 |
|                | CUTS | Clean Up Tool - Small | \$5.70 |
|                | TWE  | Weenie