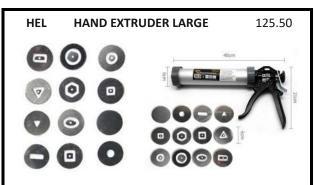

eels.

Includes full set of installation instructions



#### **XBM12 BATMATE™ \$26.70**

PATMATE

The perfect solution for bat jitter and warping.

Place Bat mate ™ below your problem bats on the wheel and instantly your warped bats become stable. It is also great for trimming bowls and plates.





#### TRIMMING CLAMP

Simple un-branded version of the Giffin Grip. Comes with items as shown

TRM Complete Set \$188.90





Table Height 87cm Table Length 120cm Table Width 82cm Roller Width 76cm Packed Weight 70kg (0.52m<sup>3</sup>)

- Competitively priced
- Easy roller adjustment with thickness indicator
- Large diameter operator handle for easy rolling
- Comes complete with canvas
- Very stable galvanised and powdercoated steel frame
- Large work tables

**Additional Canvas** \$107.50









**Additional Canvas** 

\$77.80





#### **Available to order!**

#### **Direct Drive Glide**

\$2254.50 with pins

**VGWP** 

### Cone Drive No3 Mark II \$1885.00 with pins VCDWP

- •
- Free wheeling wheel headLight weight and compact
- Foot operated speed control
- Corrosion resistant aluminium tray and wheel head. Steel frame/body zinc plated and powder

coated for extreme corrosion resistance

- Infinitely variable dependent on foot pedal position
- Guaranteed for 36 months against defective parts or faulty workmanship



- Motor: Direct drive 400W permanent magnet.
   No belts or pulleys, brushless design (maintenance free).
- Corrosion resistant aluminium tray and wheel head. Steel frame/body zinc plated and powder coated for extreme corrosion resistance
- Ergonomic foot pedal