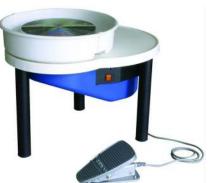

|



#### Nidec-Shimpo Potters Wheels

Nidec-Shimpo Whisper-T Potters Wheel \$2690.00 SHIMPO-WT



- BRUSHLESS DC MOTOR Direct Drive 300W. Smooth, quiet, powerful, no maintenance
- ELECTRONIC CONTROLLER gives you responsive and precise speed control
- BROAD SPEED RANGE 0 250rpm and can handle up to 40kg of clay
- REVERSIBILITY Accommodates left and right hand users
- BUILT-IN BREAKER Motor is protected from overload
- REMOTE FOOT PEDAL & ADJUSTABLE HEIGHT Accommodate all throwing positions
- WHEELHEAD TURNS FREELY: at 0 RPM Serves as a banding wheel
- TWO-PIECE SPLASHPAN: Easy to clean, leaves front sides of machine free as bench for water pot.
- DIMENSIONS: 750 x 572 x 275 to 580mm height adjustable 53kg

Nidec-Shimpo RK-55

(VL Lite) Potters Wheel

\$2020.00

SHIMPORK-55



- QUALITY MOTOR Belt Drive 100W. Smooth, quiet, powerful, no maintenance
- ELECTRONIC CONTROLLER precise speed control
- BROAD SPEED RANGE 0 250rpm and can handle up to 12kg of clay
- REVERSIBILITY Can be used by left and right hand throwers
- BUILT-IN BREAKER Motor is protected from overload
- REMOTE FOOT PEDAL Can be placed in most comfortable position
- TWO-PIECE SPLASHPAN Easy to clean, leaves front of machine free as bench for water pot and tools
- DIMENSION: 560 x 720 x 540mm 23kg

Nidec-Shimpo
Portable potters
wheels

**RK-5T (speed lever)** 

\$1245.50

SHIMPORK-5T

**RK-5TF** (foot pedal)

\$1410.00

SHIMPORK-5TF



The RK-5T is designed to be a fully featured highly transportable wheel. It's very light weight making it easily transportable yet sturdy for easy throwing.

- QUALI