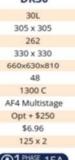

| \$28,990                  | \$29,990                  |

<sup>\*</sup> Running costs are based upon our recommended stoneware firing to 1260 C with an empty Kiln and a Electricity Price of 254 per kW/h # All Kiln Depths can be reduced by removing the kiln's door and/or hinges to allow passage through a standard 820mm doorway.

#### **Electrical Plugs and Sockets:**





















For more in depth Kiln information visit : www.kilns.com.au









**O7 5476 5977** 

www.clayshed.com.au

theclayshed4556@gmail.com





Affordable **Australian Made Kilns** 

#### Welcome to our New Desktop Range





**(4)** 

Runs On Single Phase Power

Consistent Firing Results

\$



Nationwide Support Network





**Our New Touchscreen Controller** +\$250





#### **Desktop Kiln Range**















**DK40** 

| 1000 0000000000000000000000000000000000 |
|-----------------------------------------|
| 40L                                     |
| 305 x 305                               |
| 362                                     |
| 330 x 330                               |
| 660x630x910                             |
| 53                                      |
| 1300 C                                  |
| AF4 Multistage                          |
| Opt + \$250                             |
| \$8.20                                  |
| 125 x 2, 90                             |
| Od nuce                                 |

















| -              |
|----------------|
| DK70           |
| 70L            |
| 305 x 305      |
| 662            |
| 330 x 330      |
| 660x630x1210