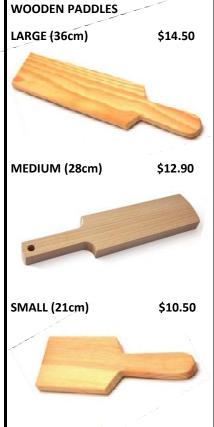

x 19mm

Micro-fine teeth allow detailed manicuring and finishing. It removes leather hard clay with ease and scores and blends wet surfaces as well. It is bendable so that shape can be customized to suit your

#### DO ALL

#### MTDOALL

#### \$56.90ea

The sharpened more familiar spade shape provides an excellent precise cutting edge, especial for working the details around the foot of tea bowls, bowls and plates.

The curl, provides both a broad surface for smoothing and a tight shape for detail trimming.



#### TOOLS





#### **PALETTES/ KIDNEYS PFIA** A-Medium 108mm long 4.50 В **PFIB** B-Small 76mm long 4.00 C **PFLC** C—Small Firm 76mm long 4.00 D **PFLD** D-Medium Firm 108mm long 4.50 **RSQ** E-Rubber Squeegee 4.00 **RKS** F- Small Rounded 4.00 G G- Medium Rounded 4.50 RKM









































# Chamois Leather CHAM \$2.50ea Fantastic for smoothing and compressing rims while throwing



#### **ALL PURPOSE** \$16.90 TOOL KIT **APTK** Twisted Cutting Needle Single Ended Wire Plain Steel Kidney Ribbon Tool Boxwood **Boxwood Rib** Modelling Tool **Double Ended** Ribbon Tool Sponge







Hand made in Australia from **Ground Spring** Steel to ensure the tool hold its sharpness, unlike some stainless steel that blunts quickly.



44















| ASSORTED TOOLS | CODE | ITEM                  | \$     |
|----------------|------|-----------------------|--------|
|                | HML  | Handle Maker - Large  | \$8.00 |
|                | HMS  | Handle Maker - Small  | \$8.00 |
|                | CUTS | Clean Up Tool - Small | \$5.70 |
|