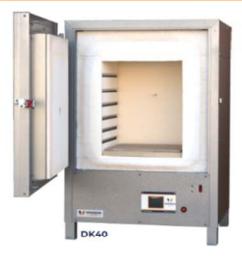

| \$7,990                  | \$9,990                  | \$13,990                 | \$16,990                 | \$16,990                 | \$18,990                 | \$22,990                  | \$28,990                  | \$29,990                  |

<sup>\*</sup> Running costs are based upon our recommended stoneware firing to 1260 C with an empty Kiln and a Electricity Price of 254 per kW/h # All Kiln Depths can be reduced by removing the kiln's door and/or hinges to allow passage through a standard 820mm doorway.

#### **Electrical Plugs and Sockets:**





















For more in depth Kiln information visit : www.kilns.com.au









**O7 5476 5977** 

www.clayshed.com.au

theclayshed4556@gmail.com





Affordable **Australian Made Kilns** 

#### Welcome to our New Desktop Range





**(4)** 

Runs On Single Phase Power

Consistent Firing Results

\$



Nationwide Support Network





**Our New Touchscreen Controller** +\$250





#### **Desktop Kiln Range**















**DK40** 

| 1000 0000000000000000000000000000000000 |
|-----------------------------------------|
| 40L                                     |
| 305 x 305                               |
| 362                                     |
| 330 x 330                               |
| 660x630x910                             |
| 53                                      |
| 1300 C                                  |
| AF4 Multistage                          |
| Opt + \$250                             |
| \$8.20                                  |
| 125 x 2, 90                             |
| Od nuce