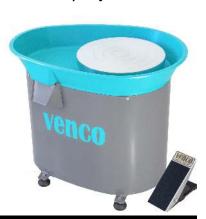

o3 Mark II \$1885.00 with pins VCDWP

- •
- Free wheeling wheel headLight weight and compact
- Foot operated speed control
- Corrosion resistant aluminium tray and wheel head. Steel frame/body zinc plated and powder

coated for extreme corrosion resistance

- Infinitely variable dependent on foot pedal position
- Guaranteed for 36 months against defective parts or faulty workmanship



- Motor: Direct drive 400W permanent magnet.
   No belts or pulleys, brushless design (maintenance free).
- Corrosion resistant aluminium tray and wheel head. Steel frame/body zinc plated and powder coated for extreme corrosion resistance
- Ergonomic foot pedal with easy adjustment.
  - Easy clean touch pad control on side of wheel with forward and reverse option
  - Energy efficient, low power consumption



|         | VENCO PARTS & ACCESSORIES                                                                                                                                                                                      |                         |
|---------|----------------------------------------------------------------------------------------------------------------------------------------------------------------------------------------------------------------|-------------------------|
| VPB     | Venco Plywood Bats to suit Models 3, 5 and Direct Drive                                                                                                                                                        | \$49.80                 |
| vs      | Seat to suit Models 3, 5 and Direct Drive