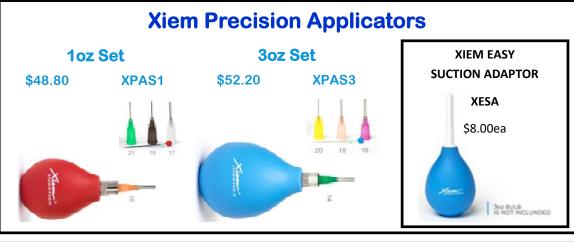

| CBSET | All 6<br>Brushes | 51.30 |



The Clay Shed Catalogue effective Q3 2024







#### **BULB SLIP TRAILERS BSTK** 33.50 Large (100cc) with 4 inter-Small (20cc) One Piece **BSTS** changeable nozzles (super fine, fine, medium, easy **BSTM** Medium (50cc) Two Piece flow) 17.30 **BSTL** Large (100cc) Two Piece 19.50 **BSTX** Extra large (150cc) Two Piece 24.40



# RESIN PLATTER RIBS Long resin ribs with a gradual curve, perfect for plates & platters. Available in firm (army green). RPRS Small: 190mm RPRL Large: 275mm Large \$45.60ea

## Ergonomically designed & made with the same resin as the Mudtool Ribs and stainless steel cable wire that offers clean cuts. Available in straight or curly wire, for detailed cutting.

MTWIRES Straight (green)
MTWIREC Curly (red)
MTWIREHD Heavy Duty (black)

\$20.70ea

**MUDTOOLS** 

MUDWIRES

#### RESIN RIBS

#### \$20.60ea



Size