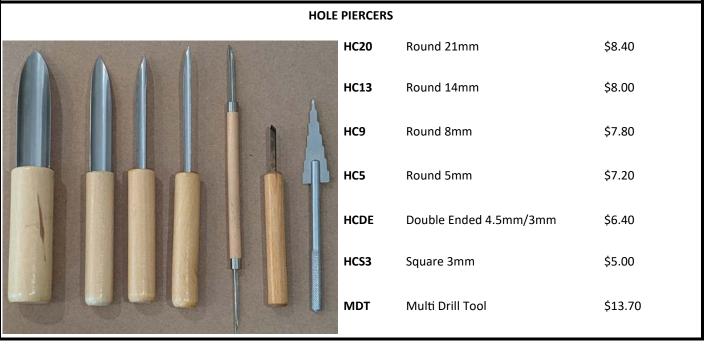

pe for detail trimming.



#### TOOLS





#### **PALETTES/ KIDNEYS PFIA** A-Medium 108mm long 4.50 В **PFIB** B-Small 76mm long 4.00 C **PFLC** C—Small Firm 76mm long 4.00 D **PFLD** D-Medium Firm 108mm long 4.50 **RSQ** E-Rubber Squeegee 4.00 **RKS** F- Small Rounded 4.00 G G- Medium Rounded 4.50 RKM









































# Chamois Leather CHAM \$2.50ea Fantastic for smoothing and compressing rims while throwing



#### **ALL PURPOSE** \$16.90 TOOL KIT **APTK** Twisted Cutting Needle Single Ended Wire Plain Steel Kidney Ribbon Tool Boxwood **Boxwood Rib** Modelling Tool **Double Ended** Ribbon Tool Sponge







Hand made in Australia from **Ground Spring** Steel to ensure the tool hold its sharpness, unlike some stainless steel that blunts quickly.



44















| ASSORTED TOOLS | CODE | ITEM                  | \$     |
|----------------|------|-----------------------|--------|
|                | HML  | Handle Maker - Large  | \$8.00 |
|                | HMS  | Handle Maker - Small  | \$8.00 |
|                | CUTS | Clean Up Tool - Small | \$5.70 |
|                | TWE  | Weenie                | \$5.50 |
|                | SFW  | Sgraffito - Fine Wire | \$5.50 |
|                | SPD  | Salt & Pepper Drill   | \$4.50 |
|                | SPD2 | Salt & Pepper Drill   | \$4.90 |

| KNIVES