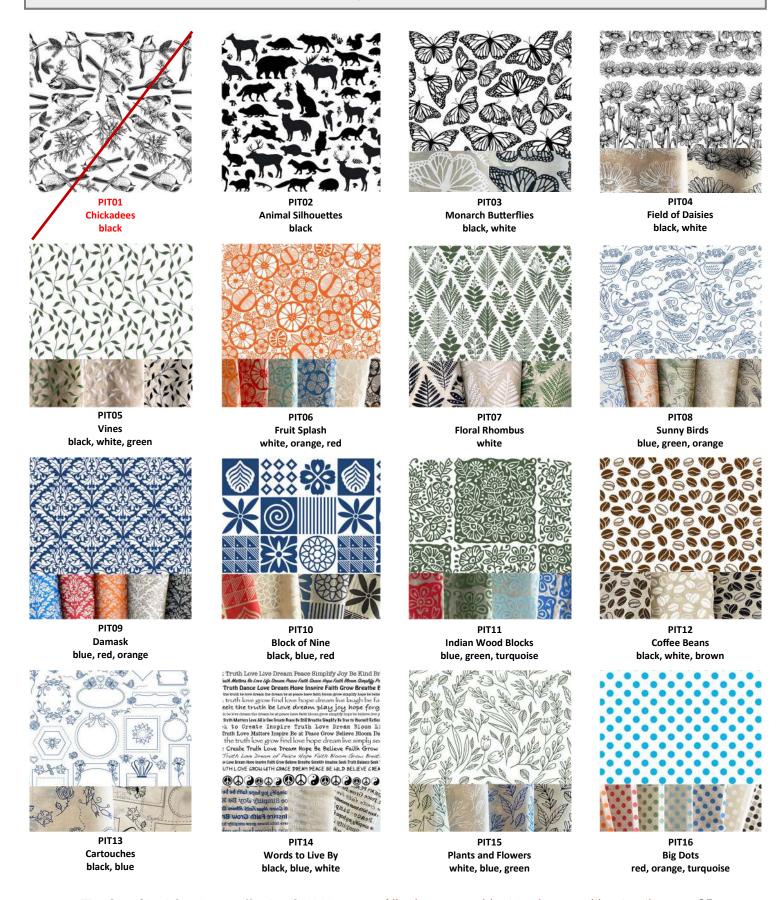

uited for flat items like tiles, plates and trivets.

All colours except Pink (cone 06 to 4) can be fired from cone 06 to cone 8. Each sheet is a 23cm square.

#### **Available in 12 colours**

\$8.50/ sheet

Black Blue Brown Green Pink Teal Orange

Red Violet Turquoise White Yellow

#### Plain carbon tracing paper sheets also available \$1.50 / sheet

Use to draw patterns onto clay that wont repel colours and will burn away after firing.

Great for 'paint by numbers' style decorating on bisqueware.

#### TRANSFER PAPERS (IMPORTED)

Works on all stages of clay! (soft, medium, leather hard, bone dry and bisque)

Temperature Range: Cone 06-10. Zinc-free Clear Glaze Recommended.

\*Not all transfers are always available — most designs can be ordered in with 4 weeks notice \*

#### \$21.90ea



#### Works on all stages of clay! (soft, medium, leather hard, bone dry and bisque)

Temperature Range: Cone 06-10. Zinc-free Clear Glaze Recommended.

#### \$21.90ea

constity that haveledge waster in haveling that you have matter oftening presented as the continue on the last of the last of the last of the continue of the continue of the last of the last of the last of the last of the continue of the

PIT17 Ancient Philosopher's Quotes black, blue, white



PIT18 Sunflower Fields black, yellow, orange



Star Anise black, blue, red



PIT20 Crustaceans black, blue, white



PIT21 Butterflies and Moths black, white, blue



PIT22 Bugs in Script black, blue, white



PIT23 Wood Grain black, white



PIT24 JW Borders black



PIT25 Birds in Trees black, blue, white



PIT26 Birds in Trees