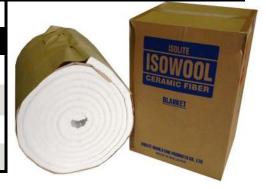

#### Plain carbon tracing paper sheets also available \$1.50 / sheet

Use to draw patterns onto clay that wont repel colours and will burn away after firing.

Great for 'paint by numbers' style decorating on bisqueware.