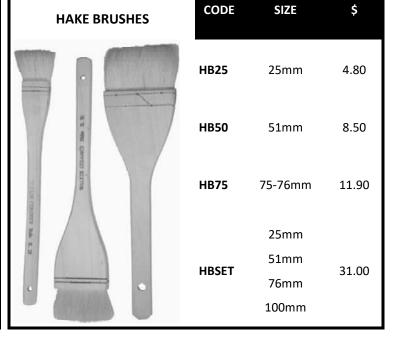

| CBSET | All 6<br>Brushes | 51.30 |



The Clay Shed Catalogue effective Q3 2024







#### **BULB SLIP TRAILERS BSTK** 33.50 Large (100cc) with 4 inter-Small (20cc) One Piece **BSTS** changeable nozzles (super fine, fine, medium, easy **BSTM** Medium (50cc) Two Piece flow) 17.30 **BSTL** Large (100cc) Two Piece 19.50 **BSTX** Extra large (150cc) Two Piece 24.40



# RESIN PLATTER RIBS Long resin ribs with a gradual curve, perfect for plates & platters. Available in firm (army green). RPRS Small: 190mm RPRL Large: 275mm Large \$45.60ea

## Ergonomically designed & made with the same resin as the Mudtool Ribs and stainless steel cable wire that offers clean cuts. Available in straight or curly wire, for detailed cutting.

MTWIRES Straight (green)
MTWIREC Curly (red)
MTWIREHD Heavy Duty (black)

\$20.70ea

**MUDTOOLS** 

MUDWI