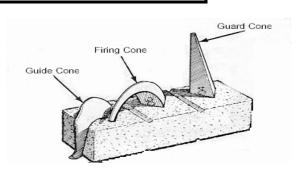

|                                                                                               | 4.90  | -                |  |

#### The Three Cone System

While a single cone may be used on a shelf to "witness" the firing, it is recommended to use three different cones.

The group consists of a Firing Cone - the desired cone for the ware being produced; the Guide Cone - one cone number cooler; and the Guard Cone - one cone number hotter than the Firing Cone.

These cones need to be set deep in the kiln, yet should be visible through the bung hole.

When the Guide Cone starts to bend, the ware is approaching maturity.

The bending of the Firing Cone indicates that the firing is at its correct stage. If the Guard Cone has bent, the firing has passed its best time-temperature window.



| PYROMETERS, PARTS & ACCESSORIES |                                                                                                                |        |  |  |
|---------------------------------|----------------------------------------------------------------------------------------------------------------|--------|--|--|
| CODE                            | ITEM                                                                                                           | \$     |  |  |
| PYRO                            | Pyrometer Kit, includes: TES1314 Multi Input Meter, Thermocouple (N or K Type), Sheath, Connecting wire & plug | 488.00 |  |  |
| TES1314                         | Digital Multi Input Pyrometer