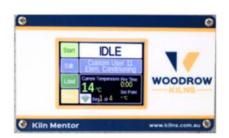

| \$22,990                  | \$28,990                  | \$29,990                  |

<sup>\*</sup> Running costs are based upon our recommended stoneware firing to 1260 C with an empty Kiln and a Electricity Price of 254 per kW/h # All Kiln Depths can be reduced by removing the kiln's door and/or hinges to allow passage through a standard 820mm doorway.

#### **Electrical Plugs and Sockets:**





















For more in depth Kiln information visit : www.kilns.com.au









**O7 5476 5977** 

www.clayshed.com.au

theclayshed4556@gmail.com





Affordable **Australian Made Kilns** 

#### Welcome to our New Desktop Range





**(4)** 

Runs On Single Phase Power

Consistent Firing Results

\$



Nationwide Support Network





**Our New Touchscreen Controller** +\$250





#### **Desktop Kiln Range**















**DK40** 

| 1000 0000000000000000000000000000000000 |
|-----------------------------------------|
| 40L                                     |
| 305 x 305                               |
| 362                                     |
| 330 x 330                               |
| 660x630x910                             |
| 53                                      |
| 1300 C                                  |
| AF4 Multistage                          |
| Opt + \$250                             |
| \$8.20                                  |
| 125 x 2, 90                             |
| Od nuce                                 |

















| -              |
|----------------|
| DK70           |
| 70L            |
| 305 x 305      |
| 662