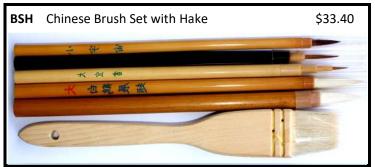

|                 | \$10.30   |

#### **BRUSHES**



| SQUARE SHADERS | CODE | SIZE | \$     |
|----------------|------|------|--------|
| THE            | FS18 | 1/8" | \$5.40 |
|                | FS14 | 1/4" | \$5.90 |
|                | FS38 | 3/8" | \$7.10 |
|                | FS12 | 1/2" | \$8.30 |



| GLAZE MOPS |                     |         |      |  |  |  |  |  |
|------------|---------------------|---------|------|--|--|--|--|--|
| CODE       | SIZE                | \$      |      |  |  |  |  |  |
| GMW18      | White 18mm          | \$7.30  |      |  |  |  |  |  |
| GMW27      | White 27mm          | \$9.80  | - 11 |  |  |  |  |  |
| GMW30      | White 30mm          | \$10.90 |      |  |  |  |  |  |
| GMS        | Superior 8mm x 40mm | \$35.90 |      |  |  |  |  |  |





| CALLIGRAPHY BRUSHES