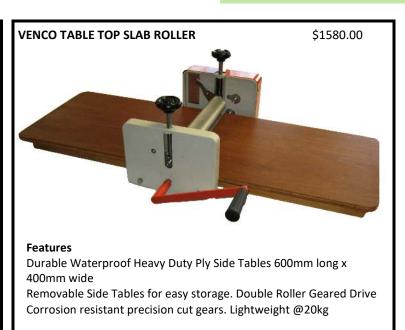

ls.

Includes full set of installation instructions



#### **XBM12 BATMATE™ \$26.70**

PATMATE

The perfect solution for bat jitter and warping.

Place Bat mate ™ below your problem bats on the wheel and instantly your warped bats become stable. It is also great for trimming bowls and plates.





#### TRIMMING CLAMP

Simple un-branded version of the Giffin Grip. Comes with items as shown

TRM Complete Set \$188.90





Table Height 87cm Table Length 120cm Table Width 82cm Roller Width 76cm Packed Weight 70kg (0.52m<sup>3</sup>)

- Competitively priced
- Easy roller adjustment with thickness indicator
- Large diameter operator handle for easy rolling
- Comes complete with canvas
- Very stable galvanised and powdercoated steel frame
- Large work tables

**Additional Canvas** \$107.50









**Additional Canvas** 

\$77.80





#### **Available to order!**

#### **Direct Drive Glide**

\$2254.50 with pins

**VGWP** 

### Cone Drive No3 Mark II \$1885.00 with pins VCDWP

- •
- Free wheeling wheel headLight weight and compact
- Foot operated speed control
- Corrosion resistant aluminium tray and wheel head. Steel frame/body zinc plated and powder

coated for extreme corrosion resistance

- Infinitely variable dependent on foot pedal position
- Guaranteed for 36 months against defective parts or faulty workmanship



- Motor: Direct drive 400W permanent magnet.
   No belts or pulleys, brushless design (maintenance free).
- Corrosion resistant aluminium tray and wheel head. Steel frame/body zinc plated and powder coated for extreme corrosion resistance
- Ergonomic foot pedal w