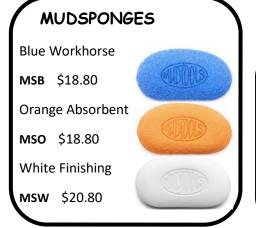

**WALKER CERAMICS DESIGN COLOURS** are Australian made, lead free, liquid colour concentrates of the highest standard. This range has numerous decorative applications that can give effects from opaque to translucent.