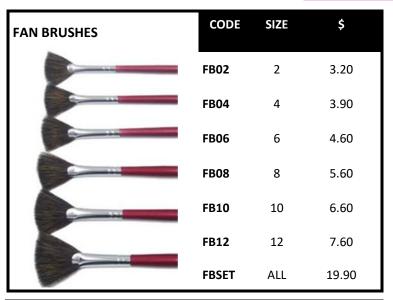

| White                                          | -                    | -               | \$6.10          | POA       |
| LUTO     | Thinning Oil                                   |                      |                 |                 | \$6.90    |
| LUTOGP   | Thinning Oil for Gold & Platinum               |                      |                 |                 | \$7.80    |
| LUEO     | Lustre Effect Oil                              |                      |                 |                 | \$10.30   |

#### **BRUSHES**



| SQUARE SHADERS | CODE | SIZE | \$     |
|----------------|------|------|--------|
| THE            | FS18 | 1/8" | \$5.40 |
|                | FS14 | 1/4" | \$5.90 |
|                | FS38 | 3/8" | \$7.10 |
|                | FS12 | 1/2" | \$8.30 |



| GLAZE MOPS |                     |         |      |  |  |  |  |  |
|------------|---------------------|---------|------|--|--|--|--|--|
| CODE       | SIZE                | \$      |      |  |  |  |  |  |
| GMW18      | White 18mm          | \$7.30  |      |  |  |  |  |  |
| GMW27      | White 27mm          | \$9.80  | - 11 |  |  |  |  |  |
| GMW30      | White 30mm          | \$10.90 |      |  |  |  |  |  |
| GMS        | Superior 8mm x 40mm | \$35.90 |      |  |  |  |  |  |





| CALLIGRAPHY BRUSHES