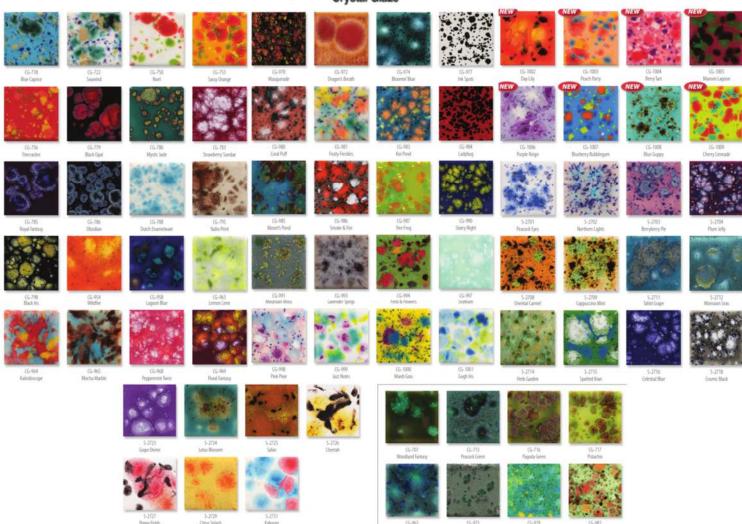

reat on Terracotta! These glazes break into opalescent patterns and add interest to any terracotta piece.

| CODE    | ITEM          | 500ml   | 1L      | CODE    | ITEM            | 500ml   | 1L      |
|---------|---------------|---------|---------|---------|-----------------|---------|---------|
| EQO5192 | Jade Blue     | \$25.30 | \$41.90 | EQO5198 | Peacock Blue    | \$25.30 | \$41.90 |
| EQO5193 | Opal White    | \$25.30 | \$41.90 | EQO5199 | Mist Jade       | \$25.30 | \$41.90 |
| EQ05194 | Mist Blue     | \$25.30 | \$41.90 | EQO5200 | Mist Green      | \$25.30 | \$41.90 |
| EQO5195 | Mist Grey     | \$25.30 | \$41.90 | EQO6209 | Sea Break Green | \$25.30 | \$41.90 |
| EQO5197 | Midnight Blue | \$28.00 | \$46.50 |         |                 |         |         |



### \$14.50 each



#### EARTHENWARE/ MIDFIRE BRUSH-ON LEAD FREE GLAZES

#### CESCO RAKU GLOSS 1000—1220°C

Suitable for most hobby bodies, either over or under underglaze decoration. Some colour changes at top temperature.

| CODE                   | ITEM                    | 500ml   | 1L      |  |  |
|------------------------|-------------------------|---------|---------|--|--|
| EQK5296                | White Opaque (majolica) | \$23.20 | \$38.50 |  |  |
| OFCCO MART 4040 422000 |                         |         |         |  |  |

#### CESCO MATT 1040—1220°C

| CODE    | ITEM              | 500ml   | 1L      |
|---------|-------------------|---------|---------|
| EQS5028 | White Satin       | \$23.20 | \$38.50 |
| EQS5600 | Translucent Satin | \$17.40 | \$31.10 |

#### CESCO EARTHENWARE GLOSS 1080—1100