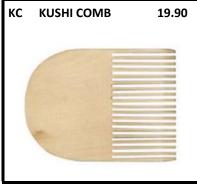

m

Micro-fine teeth allow detailed manicuring and finishing. It removes leather hard clay with ease and scores and blends wet surfaces as well. It is bendable so that shape can be customized to suit your

#### DO ALL

#### MTDOALL

#### \$56.90ea

The sharpened more familiar spade shape provides an excellent precise cutting edge, especial for working the details around the foot of tea bowls, bowls and plates.

The curl, provides both a broad surface for smoothing and a tight shape for detail trimming.



#### TOOLS





#### **PALETTES/ KIDNEYS PFIA** A-Medium 108mm long 4.50 В **PFIB** B-Small 76mm long 4.00 C **PFLC** C—Small Firm 76mm long 4.00 D **PFLD** D-Medium Firm 108mm long 4.50 **RSQ** E-Rubber Squeegee 4.00 **RKS** F- Small Rounded 4.00 G G- Medium Rounded 4.50 RKM









































# Chamois Leather CHAM \$2.50ea Fantastic for smoothing and compressing rims while throwing



#### **ALL PURPOSE** \$16.90 TOOL KIT **APTK** Twisted Cutting Needle Single Ended Wire Plain Steel Kidney Ribbon Tool Boxwood **Boxwood Rib** Modelling Tool **Double Ended** Ribbon Tool Sponge







Hand made in Australia from **Ground Spring** Steel to ensure the tool hold its sharpness, unlike some stainless steel that blunts quickly.



44















| ASSORTED TOOLS | CODE | ITEM                  | \$     |
|----------------|------|-----------------------|--------|
|                | HML  | Handle Maker - Large  | \$8.00 |
|                | HMS  | Handle Maker - Small  | \$8.00 |
|                | CUTS | Clean Up Tool - Small | \$5.70 |
|                | T