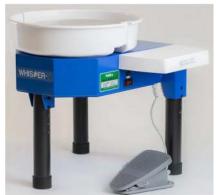

| \$11.00                 |
| VGS/VGL | Grommet -Small & Large <u>Note:</u> Venco Models 3 & 5 requires 4 Small Grommets for the motor mounting & 4 Large Grommets for the rods that go across the wheel. The Venco Model 6 requires 8 Large Grommets. | \$6.00ea<br>\$48.00 set |
| VBP     | Bat Pin                                                                                                                                                                                                        | \$3.50 ea               |



#### Nidec-Shimpo Potters Wheels

Nidec-Shimpo Whisper-T Potters Wheel \$2690.00 SHIMPO-WT



- BRUSHLESS DC MOTOR Direct Drive 300W. Smooth, quiet, powerful, no maintenance
- ELECTRONIC CONTROLLER gives you responsive and precise speed control
- BROAD SPEED RANGE 0 250rpm and can handle up to 40kg of clay
- REVERSIBILITY Accommodates left and right hand users
- BUILT-IN BREAKER Motor is protected from overload
- REMOTE FOOT PEDAL & ADJUSTABLE HEIGHT Accommodate all throwing positions
- WHEELHEAD TURNS FREELY: at 0 RPM Serves as a banding wheel
- TWO-PIECE SPLASHPAN: Easy to clean, leaves front sides of machine free as bench for water pot.
- DIMENSIONS: 750 x 572 x 275 to 580mm height adjustable 53kg

Nidec-Shimpo RK-55

(VL Lite) Potters Wheel

\$2020.00

SHIMPORK-55



- QUALITY MOTOR Belt Drive 100W. Smooth, quiet, powerful, no maintenance
- ELECTRONIC CONTROLLER precise speed