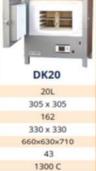

| \$28,990                  | \$29,990                  |

<sup>\*</sup> Running costs are based upon our recommended stoneware firing to 1260 C with an empty Kiln and a Electricity Price of 254 per kW/h # All Kiln Depths can be reduced by removing the kiln's door and/or hinges to allow passage through a standard 820mm doorway.

#### **Electrical Plugs and Sockets:**





















For more in depth Kiln information visit : www.kilns.com.au









**O7 5476 5977** 

www.clayshed.com.au

theclayshed4556@gmail.com





Affordable **Australian Made Kilns** 

#### Welcome to our New Desktop Range





**(4)** 

Runs On Single Phase Power

Consistent Firing Results

\$



Nationwide Support Network





**Our New Touchscreen Controller** +\$250





#### **Desktop Kiln Range**















**DK40** 

| 1000 0000000000000000000000000000000000 |
|-----------------------------------------|
| 40L                                     |
| 305 x 305                               |
| 362                                     |
| 330 x 330                               |
| 660x630x910                             |
| 53                                      |
| 1300 C                                  |
| AF4 Multistage                          |
| Opt + \$250                             |
| \$8.20                                  |
| 125 x 2, 90                             |
| Od nuce                                 |

















| -              |
|----------------|
| DK70           |
| 70L            |
| 305 x 305      |
| 662            |
| 330 x 330      |
| 660x630x1