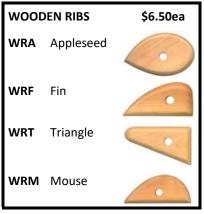

ns 146 x 19mm

Micro-fine teeth allow detailed manicuring and finishing. It removes leather hard clay with ease and scores and blends wet surfaces as well. It is bendable so that shape can be customized to suit your

#### DO ALL

#### MTDOALL

#### \$56.90ea

The sharpened more familiar spade shape provides an excellent precise cutting edge, especial for working the details around the foot of tea bowls, bowls and plates.

The curl, provides both a broad surface for smoothing and a tight shape for detail trimming.



#### TOOLS





#### **PALETTES/ KIDNEYS PFIA** A-Medium 108mm long 4.50 В **PFIB** B-Small 76mm long 4.00 C **PFLC** C—Small Firm 76mm long 4.00 D **PFLD** D-Medium Firm 108mm long 4.50 **RSQ** E-Rubber Squeegee 4.00 **RKS** F- Small Rounded 4.00 G G- Medium Rounded 4.50 RKM









































# Chamois Leather CHAM \$2.50ea Fantastic for smoothing and compressing rims while throwing



#### **ALL PURPOSE** \$16.90 TOOL KIT **APTK** Twisted Cutting Needle Single Ended Wire Plain Steel Kidney Ribbon Tool Boxwood **Boxwood Rib** Modelling Tool **Double Ended** Ribbon Tool Sponge







Hand made in Australia from **Ground Spring** Steel to ensure the tool hold its sharpness, unlike some stainless steel that blunts quickly.



44















| ASSORTED TOOLS | CODE | ITEM                  | \$     |
|----------------|------|-----------------------|--------|
|                | HML  | Handle Maker - Large  | \$8.00 |
|                | HMS  | Handle Maker - Small  | \$8.00 |
|                | CUTS | Clean Up Tool - Small | \$5.70 |
|