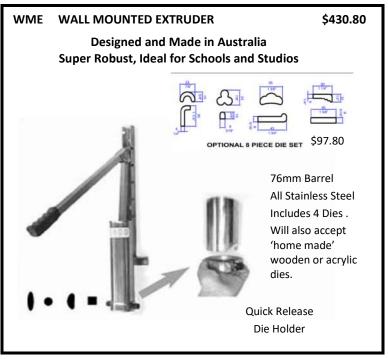

n instructions



#### **XBM12 BATMATE™ \$26.70**

PATMATE

The perfect solution for bat jitter and warping.

Place Bat mate ™ below your problem bats on the wheel and instantly your warped bats become stable. It is also great for trimming bowls and plates.





#### TRIMMING CLAMP

Simple un-branded version of the Giffin Grip. Comes with items as shown

TRM Complete Set \$188.90





Table Height 87cm Table Length 120cm Table Width 82cm Roller Width 76cm Packed Weight 70kg (0.52m<sup>3</sup>)

- Competitively priced
- Easy roller adjustment with thickness indicator
- Large diameter operator handle for easy rolling
- Comes complete with canvas
- Very stable galvanised and powdercoated steel frame
- Large work tables

**Additional Canvas** \$107.50









**Additional Canvas** 

\$77.80





#### **Available to order!**

#### **Direct Drive Glide**

\$2254.50 with pins

**VGWP** 

### Cone Drive No3 Mark II \$1885.00 with pins VCDWP

- •
- Free wheeling wheel headLight weight and compact
- Foot operated speed control
- Corrosion resistant aluminium tray and wheel head. Steel frame/body zinc plated and powder

coated for extreme corrosion resistance

- Infinitely variable dependent on foot pedal position
- Guaranteed for 36 months against defective parts or faulty workmanship



- Motor: Direct drive 400W permanent magnet.
   No belts or pulleys, brushless design (maintenance free).
- Corrosion resistant aluminium tray and wheel head. Steel frame/body zinc plated and powder coated for extreme corrosion resistance
- Ergonomic foot pedal with easy adjustment.
  - Easy clean t