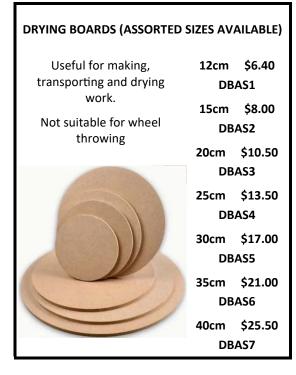

h allow detailed manicuring and finishing. It removes leather hard clay with ease and scores and blends wet surfaces as well. It is bendable so that shape can be customized to suit your

#### DO ALL

#### MTDOALL

#### \$56.90ea

The sharpened more familiar spade shape provides an excellent precise cutting edge, especial for working the details around the foot of tea bowls, bowls and plates.

The curl, provides both a broad surface for smoothing and a tight shape for detail trimming.



#### TOOLS





#### **PALETTES/ KIDNEYS PFIA** A-Medium 108mm long 4.50 В **PFIB** B-Small 76mm long 4.00 C **PFLC** C—Small Firm 76mm long 4.00 D **PFLD** D-Medium Firm 108mm long 4.50 **RSQ** E-Rubber Squeegee 4.00 **RKS** F- Small Rounded 4.00 G G- Medium Rounded 4.50 RKM









































# Chamois Leather CHAM \$2.50ea Fantastic for smoothing and compressing rims while throwing



#### **ALL PURPOSE** \$16.90 TOOL KIT **APTK** Twisted Cutting Needle Single Ended Wire Plain Steel Kidney Ribbon Tool Boxwood **Boxwood Rib** Modelling Tool **Double Ended** Ribbon Tool Sponge







Hand made in Australia from **Ground Spring** Steel to ensure the tool hold its sharpness, unlike some stainless steel that blunts quickly.



44















| ASSORTED TOOLS | CODE | ITEM                  | \$     |
|----------------|------|-----------------------|--------|
|                | HML  | Handle Maker - Large  | \$8.00 |
|                | HMS  | Handle Maker - Small  | \$8.00 |
|                | CUTS | Clean Up Tool - Small | \$5.70 |
|                | TWE  | Weenie