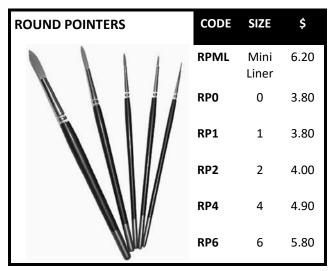

ow Green                                   | -                    | -               | \$8.50          | \$33.20   |
| LUWO     | Weeping Opal                                   | -                    | -               | \$6.10          | POA       |
| LUWH     | White                                          | -                    | -               | \$6.10          | POA       |
| LUTO     | Thinning Oil                                   |                      |                 |                 | \$6.90    |
| LUTOGP   | Thinning Oil for Gold & Platinum               |                      |                 |                 | \$7.80    |
| LUEO     | Lustre Effect Oil                              |                      |                 |                 | \$10.30   |

#### **BRUSHES**



| SQUARE SHADERS | CODE | SIZE | \$     |
|----------------|------|------|--------|
| THE            | FS18 | 1/8" | \$5.40 |
|                | FS14 | 1/4" | \$5.90 |
|                | FS38 | 3/8" | \$7.10 |
|                | FS12 | 1/2" | \$8.30 |



| GLAZE MOPS |                     |         |      |  |  |  |  |  |
|------------|---------------------|---------|------|--|--|--|--|--|
| CODE       | SIZE                | \$      |      |  |  |  |  |  |
| GMW18      | White 18mm          | \$7.30  |      |  |  |  |  |  |
| GMW27      | White 27mm          | \$9.80  | - 11 |  |  |  |  |  |
| GMW30      | White 30mm          | \$10.90 |      |  |  |  |  |  |
| GMS        | Superior 8mm x 40mm | \$35.90 |      |  |  |  |  |  |





| CALLIGRAPHY BRUSHES