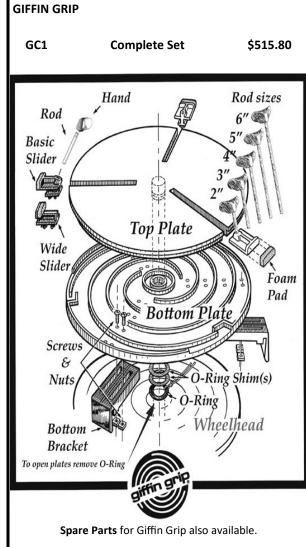

**PIGGY BANK/ SALT SHAKER PLUG**





23mm & 24mm diameters





#### **CANE TEAPOT HANDLES**

| CODE   | SIZE                            | \$   |
|--------|---------------------------------|------|
| THT100 | Half Round 100 mm (4") Top Knot | 3.80 |
| THO230 | Oval 230 mm (9") Plain          | 4.00 |

#### WHEEL COVERS \$65.00

Available in breathable or waterproof fabrics in assorted colours/patterns

Venco style in stock, other styles made to order



#### **BRUSH/TOOL ROLLS**

Assorted colours and designs available

| 10 Pockets | \$28.00 |
|------------|---------|
| 9 Pockets  | \$25.50 |
| 8 Pockets  | \$22.50 |



#### **CLOCK PARTS** WHILE STOCKS LAST! CODE SIZE \$ ea

**CMP** Clock Movement 7.90 Clock Hands - Alloy СНА 2.20 (various designs)













#### STUDIO EQUIPMENT





#### **VENCO DRAINAGE ADAPTER**

\$55.20ea

To suit newer Venco wheels.

Includes full set of installation instructions



#### **XBM12 BATMATE™ \$26.70**

PATMATE

The perfect solution for bat jitter and warping.

Place Bat mate ™ below your problem bats on the wheel and instantly your warped bats become stable. It is also great for trimming bowls and plates.





#### TRIMMING CLAMP

Simple un-branded version of the Giffin Grip. Comes with items as shown

TRM Complete Set \$188.90





Table Height 87cm Table Length 120cm Table Width 82cm Roller Width 76cm Packed Weight 70kg (0.52m<sup>3</sup>)

- Competitively priced
- Easy roller adjustment with thickness indicator
- Large diameter operator handle for easy rolling
- Comes complete with canvas
- Very stable galvanised and powdercoated