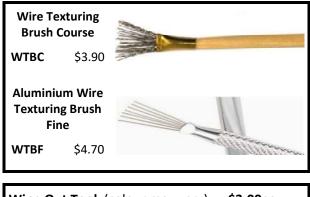

allow detailed manicuring and finishing. It removes leather hard clay with ease and scores and blends wet surfaces as well. It is bendable so that shape can be customized to suit your

#### DO ALL

#### MTDOALL

#### \$56.90ea

The sharpened more familiar spade shape provides an excellent precise cutting edge, especial for working the details around the foot of tea bowls, bowls and plates.

The curl, provides both a broad surface for smoothing and a tight shape for detail trimming.



#### TOOLS





#### **PALETTES/ KIDNEYS PFIA** A-Medium 108mm long 4.50 В **PFIB** B-Small 76mm long 4.00 C **PFLC** C—Small Firm 76mm long 4.00 D **PFLD** D-Medium Firm 108mm long 4.50 **RSQ** E-Rubber Squeegee 4.00 **RKS** F- Small Rounded 4.00 G G- Medium Rounded 4.50 RKM









































# Chamois Leather CHAM \$2.50ea Fantastic for smoothing and compressing rims while throwing



#### **ALL PURPOSE** \$16.90 TOOL KIT **APTK** Twisted Cutting Needle Single Ended Wire Plain Steel Kidney Ribbon Tool Boxwood **Boxwood Rib** Modelling Tool **Double Ended** Ribbon Tool Sponge







Hand made in Australia from **Ground Spring** Steel to ensure the tool hold its sharpness, unlike some stainless steel that blunts quickly.



44















| ASSORTED TOOLS | CODE | ITEM                  | \$     |
|----------------|------|-----------------------|--------|
|                | HML  | Handle Maker - Large  | \$8.00 |
|                | HMS  | Handle Maker - Small  | \$8.00 |
|                | CUTS | Clean Up Tool - Small | \$5.70 |
|                | TWE  | Weenie